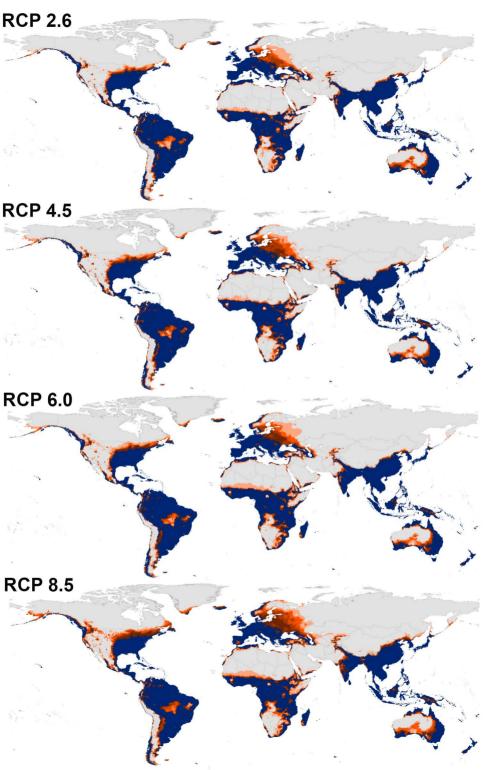

S10 File. Summary of the modeled global distribution of *Aedes albopictus* under both current and future climatic conditions in 2070 showing stability of predictions at present and into the future, and to illustrate differences among representative concentration pathways (RCPs). Navy blue represents model stability under both current and future conditions, dark orange represents agreement among all climate models in anticipating the potential distributional areas in the future, and light orange indicates low agreement between diverse models as regards distributional potential in the future.