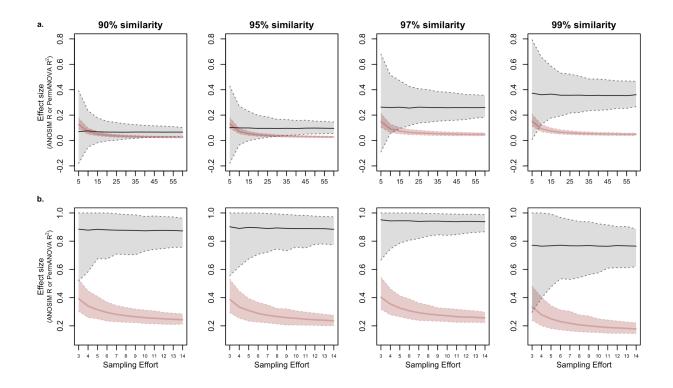

**S2** Fig. Effect of sampling effort on estimates of ANOSIM R and PermANOVA R<sup>2</sup> effect sizes and 95% confidence intervals. Sampling effort represents random subsamples of each comparison group with replacement. ANOSIM R (grey) and PermANOVA R<sup>2</sup> (red) values were calculated with Jaccard dissimilarity and 95% confidence interval based on 1000 subsamples. Jaccard indices were calculated with CSS normalized OTU tables. a) Comparison of FFE communities between bases and tips of *P. taeda* needles at five-sample intervals from five to 60 samples each. b) Comparison of FFE communities between *P. torreyana* needles between different geographic locations (Santa Rosa and San Diego, CA) at one-sample intervals from three to 14 samples each.