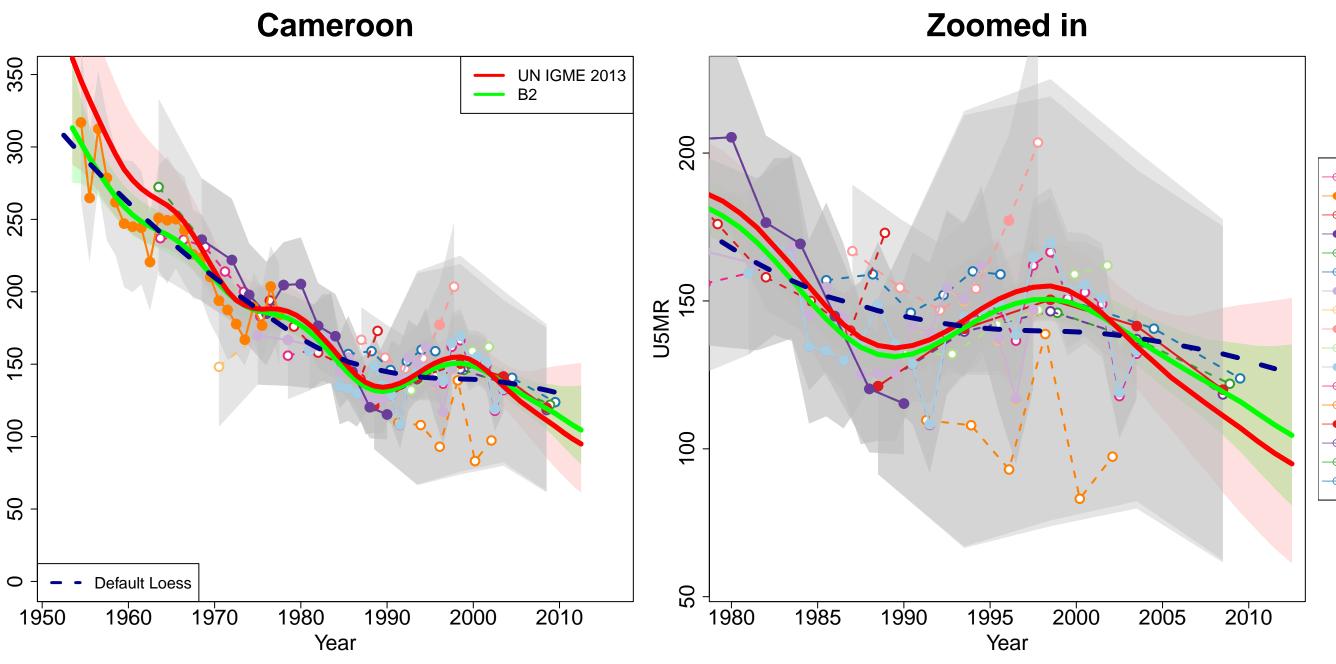

- Survey 1960–1961 (Others Indirect)
  - Post–Enumeration Survey 1976 (Others Indirect)
  - Census 1985 (Census Indirect)
- Survey 1991 (Others Indirect)
- Demographic and Health Survey 1992–1993 (DHS Indirect)
  - Demographic and Health Survey 1992–1993 (DHS Direct)
- Demographic and Health Survey 1998–1999 (DHS Indirect)
- Demographic and Health Survey 1998–1999 (DHS Direct)
- Demographic and Health Survey 2003 (DHS Indirect)
- Demographic and Health Survey 2003 (DHS Direct)
- Recensement General de la Population et de l'Habitat (RGPH) 2005 (Others Househole
- Census 2006 (Census Indirect)
- Multiple Indicator Cluster Survey 2006 (MICS Indirect)
- Recensement General de la Population et de l'Habitat (RGPH) 2006 (Census Indirect)
- Demographic and Health Survey 2010 (DHS Direct)
- Demographic and Health Survey (Preliminary) 2010 (DHS Direct)