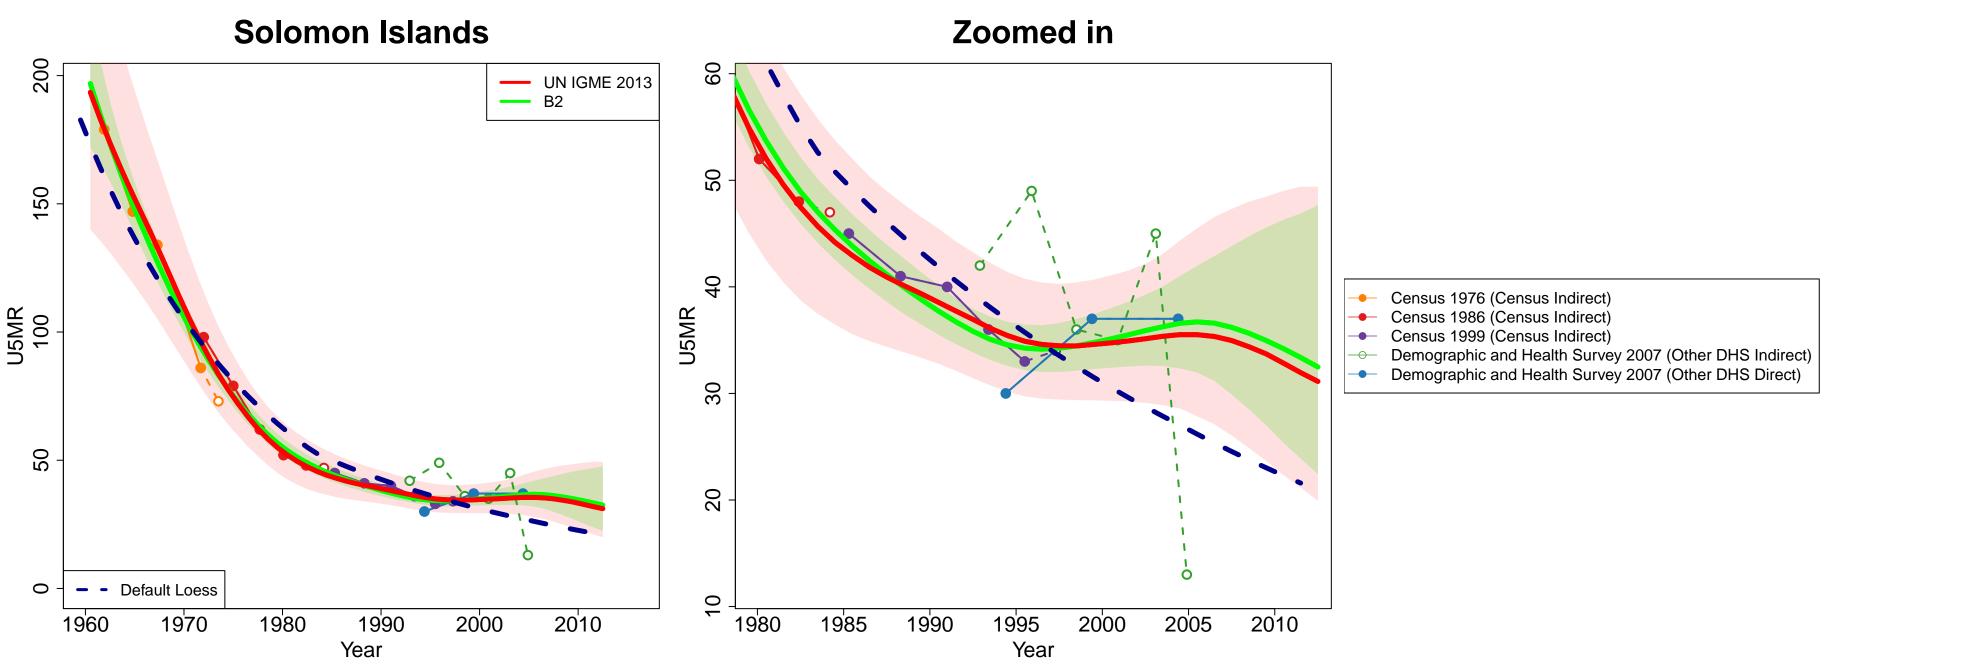

c and Health Survey Final 2009 (DHS Indirect)
- Demographic and Health Survey 2009 (DHS Direct)
- UR Vital Registration data from Statistical Yearbook of Maldives 2005 version
- VR Vital Statistics
- ── VR WHO
- VR WHO (Recalculated)











- Socio-Demographic Survey in 5 towns 1975 (Others Indirect)
- Socio-Demographic Survey 1977–1979 (Others Indirect)
- Child Health Survey 1988 (Others Direct)
- Child Health Survey 1988 (Others Indirect)
- Census 1993 (Census Indirect)
- Family Health Survey 1995 (Others Direct)
- Family Health Survey 1995 (Others Indirect)
- Comprehensive Health Survey for Evaluation and Reproductive Health 2000 (Others In
- Census 2003 (Others Household Deaths)
- Census 2003 (Census Indirect)
- ── VR WHO
- VR Data from Ministry of Health Annual Health Report









- Census 1955 (Others Household Deaths)
- Census 1973 (Census Indirect)
- Census 1983 (Census Indirect)
- UNICEF Survey 1985 (Others Indirect)
- UNICEF Survey (Urban) 1985 (Others Indirect)
- Census 1992 (Others Household Deaths)
- Census 1993 (Census Indirect)
- Demography of Forced Migration Project DFMP survey 1999 (Others Indirect)
- Sudan Household Health Survey 2006 (Others Household Deaths)
- Sudan Household Health Survey 2006 (Others Indirect)
- Census 2008 (Census Indirect)











World Fertility Survey 1978 (Other DHS Indirect) World Fertility Survey 1978 (Other DHS Direct) Demographic and Health Survey 1991 (DHS Indirect) Demographic and Health Survey (MM adjusted) 1991 (DHS Direct) Demographic and Health Survey 1991 (DHS Direct) Demographic and Health Survey 1998 (DHS I