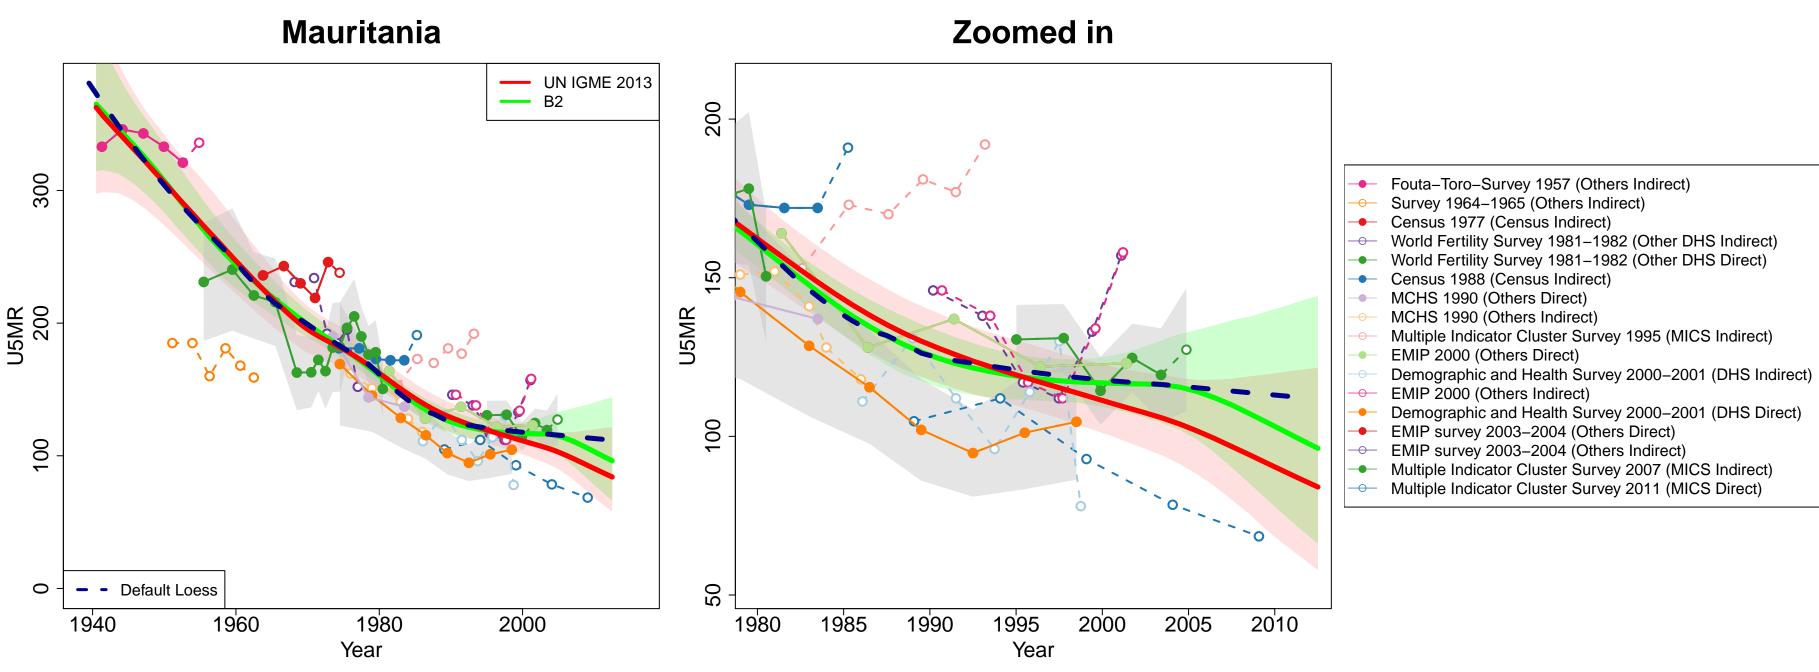

2006 (MICS Indirect)
- Recensement General de la Population et de l'Habitat (RGPH) 2006 (Census Indirect)
- Demographic and Health Survey 2010 (DHS Direct)
- Demographic and Health Survey (Preliminary) 2010 (DHS Direct)



















- Census 1977 (Census Indirect)
- Census 1985 (Census Indirect)
- Census 1990 (Census Indirect)
- Census 1995 (Census Indirect)
- Poverty and Vulnerability Survey 1997 (Others Indirect)
- Census 2000 (Census Indirect)
- Vulnerability and Poverty Assessment 2004 (Others Indirect)
- Census 2006 (Census Indirect)
- Demographic and Health Survey Final 2009 (DHS Indirect)
- Demographic and Health Survey 2009 (DHS Direct)
- UR Vital Registration data from Statistical Yearbook of Maldives 2005 version
- VR Vital Statistics
- ── VR WHO
- VR WHO (Recalculated)











- Socio-Demographic Survey in 5 towns 1975 (Others Indirect)
- Socio-Demographic Survey 1977–1979 (Others Indirect)
- Child Health Survey 1988 (Others Direct)
- Child Health Survey 1988 (Others Indirect)
- Census 1993 (Census Indirect)
- Family Health Survey 1995 (Others Direct)
- Family Health Survey 1995 (Others Indirect)
- Comprehensive Health Survey for Evaluation and Reproductive Health 2000 (Others In
- Census 2003 (Others Household Deaths)
- Census 2003 (Census Indirect)
- ── VR WHO
- VR Data from Ministry of Health Annual Health Report









- Census 1955 (Others Household Deaths)
- Census 1973 (Census Indirect)
- Census 1983 (Census Indirect)
- UNICEF Survey 1985 (Others Indirect)
- UNICEF Survey (Urban) 1985 (Others Indirect)
- Census 1992 (Others Household Deaths)
- C