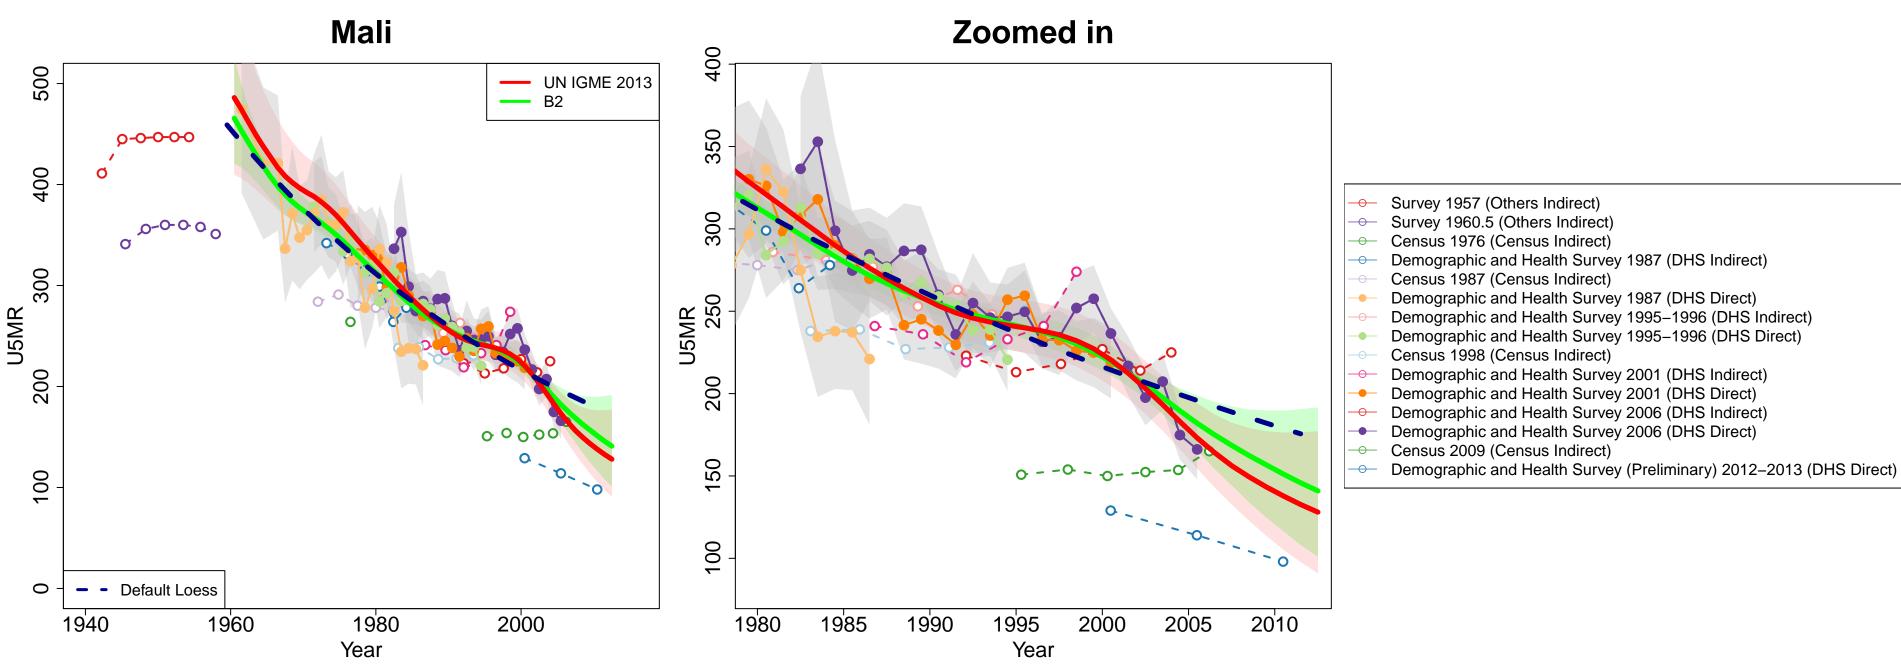

- Survey 1960–1961 (Others Indirect)
  - Post–Enumeration Survey 1976 (Others Indirect)
  - Census 1985 (Census Indirect)
- Survey 1991 (Others Indirect)
- Demographic and Health Survey 1992–1993 (DHS Indirect)
  - Demographic and Health Survey 1992–1993 (DHS Direct)
- Demographic and Health Survey 1998–1999 (DHS Indirect)
- Demographic and Health Survey 1998–1999 (DHS Direct)
- Demographic and Health Survey 2003 (DHS Indirect)
- Demographic and Health Survey 2003 (DHS Direct)
- Recensement General de la Population et de l'Habitat (RGPH) 2005 (Others Househole
- Census 2006 (Census Indirect)
- Multiple Indicator Cluster Survey 2006 (MICS Indirect)
- Recensement General de la Population et de l'Habitat (RGPH) 2006 (Census Indirect)
- Demographic and Health Survey 2010 (DHS Direct)
- Demographic and Health Survey (Preliminary) 2010 (DHS Direct)