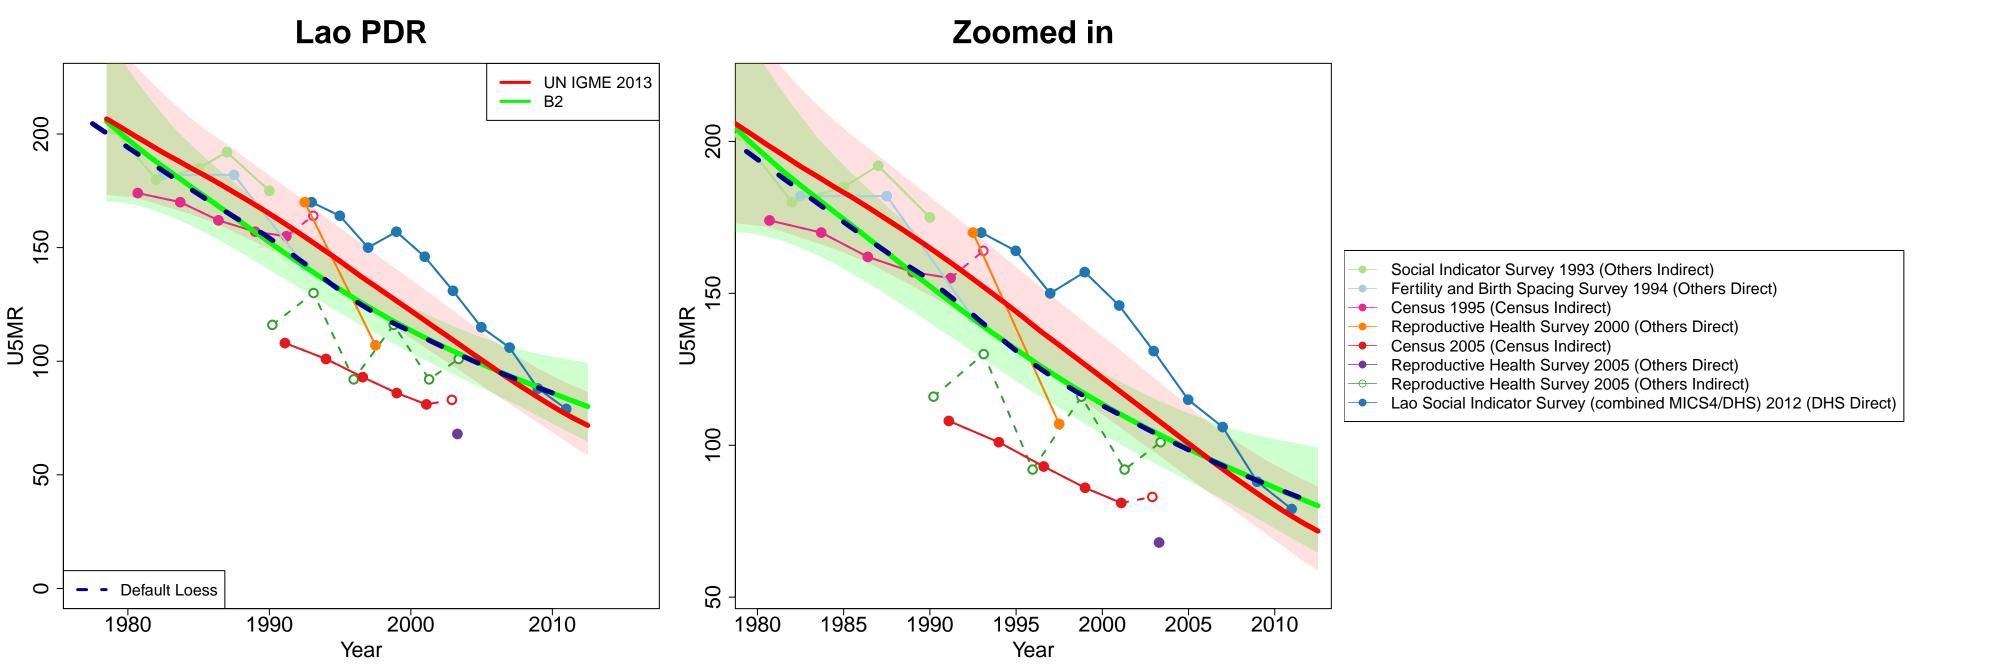

(Others Indirect)
  - Census 1985 (Census Indirect)
- Survey 1991 (Others Indirect)
- Demographic and Health Survey 1992–1993 (DHS Indirect)
  - Demographic and Health Survey 1992–1993 (DHS Direct)
- Demographic and Health Survey 1998–1999 (DHS Indirect)
- Demographic and Health Survey 1998–1999 (DHS Direct)
- Demographic and Health Survey 2003 (DHS Indirect)
- Demographic and Health Survey 2003 (DHS Direct)
- Recensement General de la Population et de l'Habitat (RGPH) 2005 (Others Househole
- Census 2006 (Census Indirect)
- Multiple Indicator Cluster Survey 2006 (MICS Indirect)
- Recensement General de la Population et de l'Habitat (RGPH) 2006 (Census Indirect)
- Demographic and Health Survey 2010 (DHS Direct)
- Demographic and Health Survey (Preliminary) 2010 (DHS Direct)



















- Census 1977 (Census Indirect)
- Census 1985 (Census Indirect)
- Census 1990 (Census Indirect)
- Census 1995 (Census Indirect)
- Poverty and Vulnerability Survey 1997 (Others Indirect)
- Census 2000 (Census Indirect)
- Vulnerability and Poverty Assessment 2004 (Others Indirect)
- Census 2006 (Census Indirect)
- Demographic and Health Survey Final 2009 (DHS Indirect)
- Demographic and Health Survey 2009 (DHS Direct)
- UR Vital Registration data from Statistical Yearbook of Maldives 2005 version
- VR Vital Statistics
- ── VR WHO
- VR WHO (Recalculated)











- Socio-Demographic Survey in 5 towns 1975 (Others Indirect)
- Socio-Demographic Survey 1977–1979 (Others Indirect)
- Child Health Survey 1988 (Others Direct)
- Child Health Survey 1988 (Others Indirect)
- Census 1993 (Census I