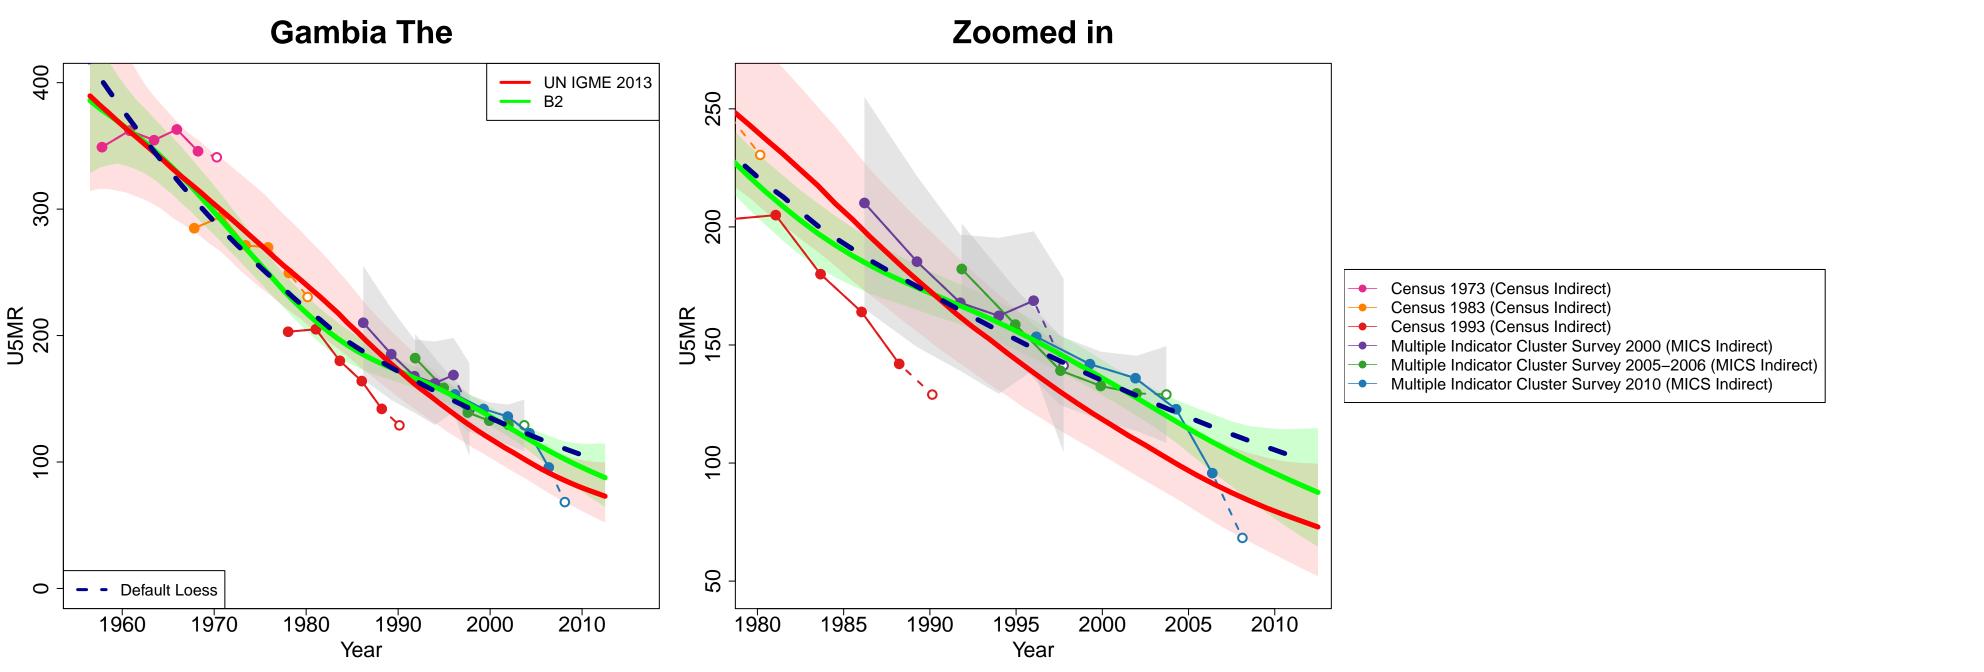

1976 (Others Indirect)
  - Census 1985 (Census Indirect)
- Survey 1991 (Others Indirect)
- Demographic and Health Survey 1992–1993 (DHS Indirect)
  - Demographic and Health Survey 1992–1993 (DHS Direct)
- Demographic and Health Survey 1998–1999 (DHS Indirect)
- Demographic and Health Survey 1998–1999 (DHS Direct)
- Demographic and Health Survey 2003 (DHS Indirect)
- Demographic and Health Survey 2003 (DHS Direct)
- Recensement General de la Population et de l'Habitat (RGPH) 2005 (Others Househole
- Census 2006 (Census Indirect)
- Multiple Indicator Cluster Survey 2006 (MICS Indirect)
- Recensement General de la Population et de l'Habitat (RGPH) 2006 (Census Indirect)
- Demographic and Health Survey 2010 (DHS Direct)
- Demographic and Health Survey (Preliminary) 2010 (DHS Direct)



















- Census 1977 (Census Indirect)
- Census 1985 (Census Indirect)
- Census 1990 (Census Indirect)
- Census 1995 (Census Indirect)
- Poverty and Vulnerability Survey 1997 (Others Indirect)
- Census 2000 (Census Indirect)
- Vulnerability and Poverty Assessment 2004 (Others Indirect)
- Census 2006 (Census Indirect)
- Demographic and Health Survey Final 2009 (DHS Indirect)
- Demographic and Health Survey 2009 (DHS Direct)
- UR Vital Registration data from Statistical Yearbook of Maldives 2005 version
- VR Vital Statistics
- ── VR WHO
- VR WHO (Recalculated)











- Socio-Demographic Survey in 5 towns 1975 (Others Indirect)
- Socio-Demographic Survey 1977–1979 (Others Indirect)
- Child Health Survey 1988 (Others Direct)
- Child Health Survey 1988 (Others Indirect)
- Census 1993 (Ce