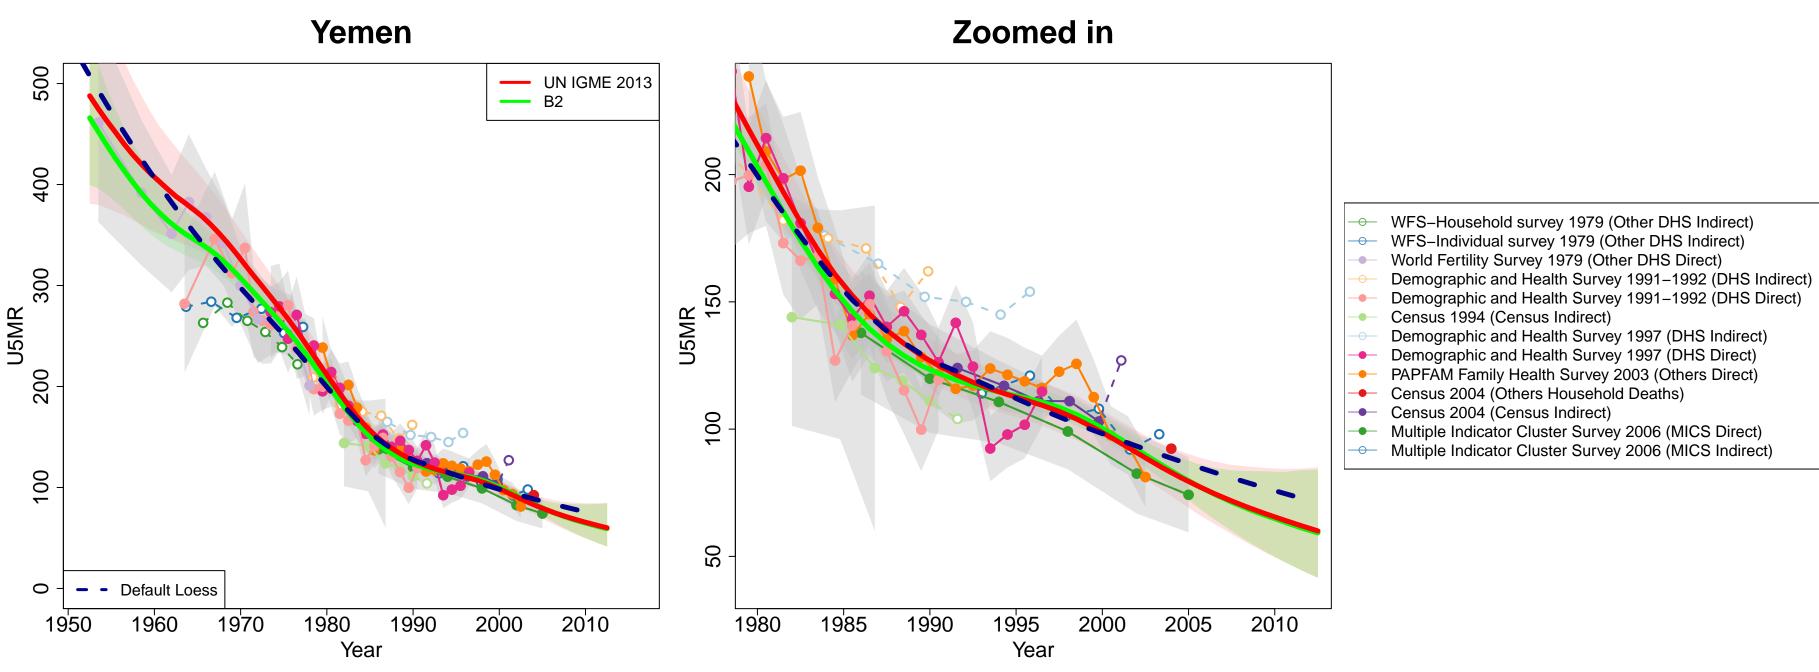

World Fertility Survey 1978 (Other DHS Indirect) World Fertility Survey 1978 (Other DHS Direct) Demographic and Health Survey 1991 (DHS Indirect) Demographic and Health Survey (MM adjusted) 1991 (DHS Direct) Demographic and Health Survey 1991 (DHS Direct) Demographic and Health Survey 1998 (DHS Indirect) Demographic and Health Survey (MM adjusted) 1998 (DHS Direct) Demographic and Health Survey 1998 (DHS Direct) Multiple Indicator Cluster Survey 2000 (MICS Indirect) Demographic and Health Survey 2004 (DHS Indirect) Demographic and Health Survey (MM adjusted) 2004 (DHS Direct) Demographic and Health Survey 2004 (DHS Direct) Census 2005 (Census Indirect) Demographic and Health Survey (MM adjusted) 2011 (DHS Direct) Demographic and Health Survey 2011 (DHS Direct) Demographic and Health Survey (Preliminary) 2011 (DHS Direct)