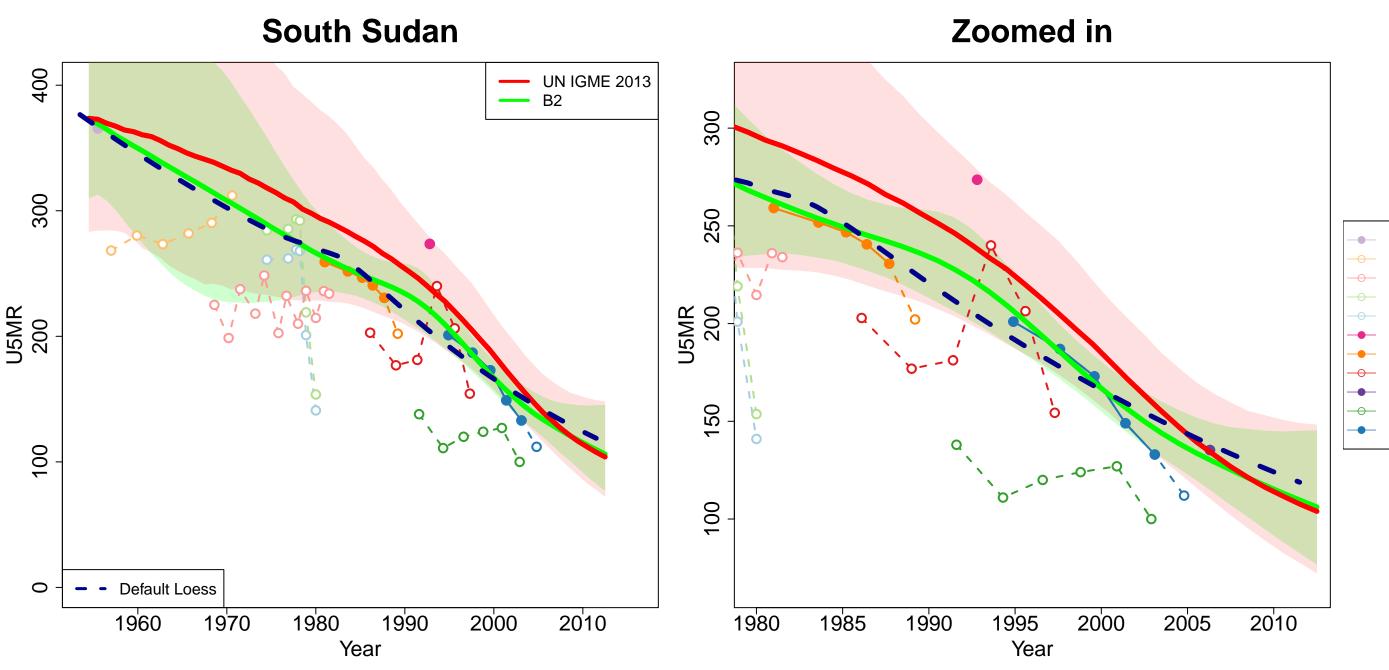

- Census 1955 (Others Household Deaths)
- Census 1973 (Census Indirect)
- Census 1983 (Census Indirect)
- UNICEF Survey 1985 (Others Indirect)
- UNICEF Survey (Urban) 1985 (Others Indirect)
- Census 1992 (Others Household Deaths)
- Census 1993 (Census Indirect)
- Demography of Forced Migration Project DFMP survey 1999 (Others Indirect)
- Sudan Household Health Survey 2006 (Others Household Deaths)
- Sudan Household Health Survey 2006 (Others Indirect)
- Census 2008 (Census Indirect)