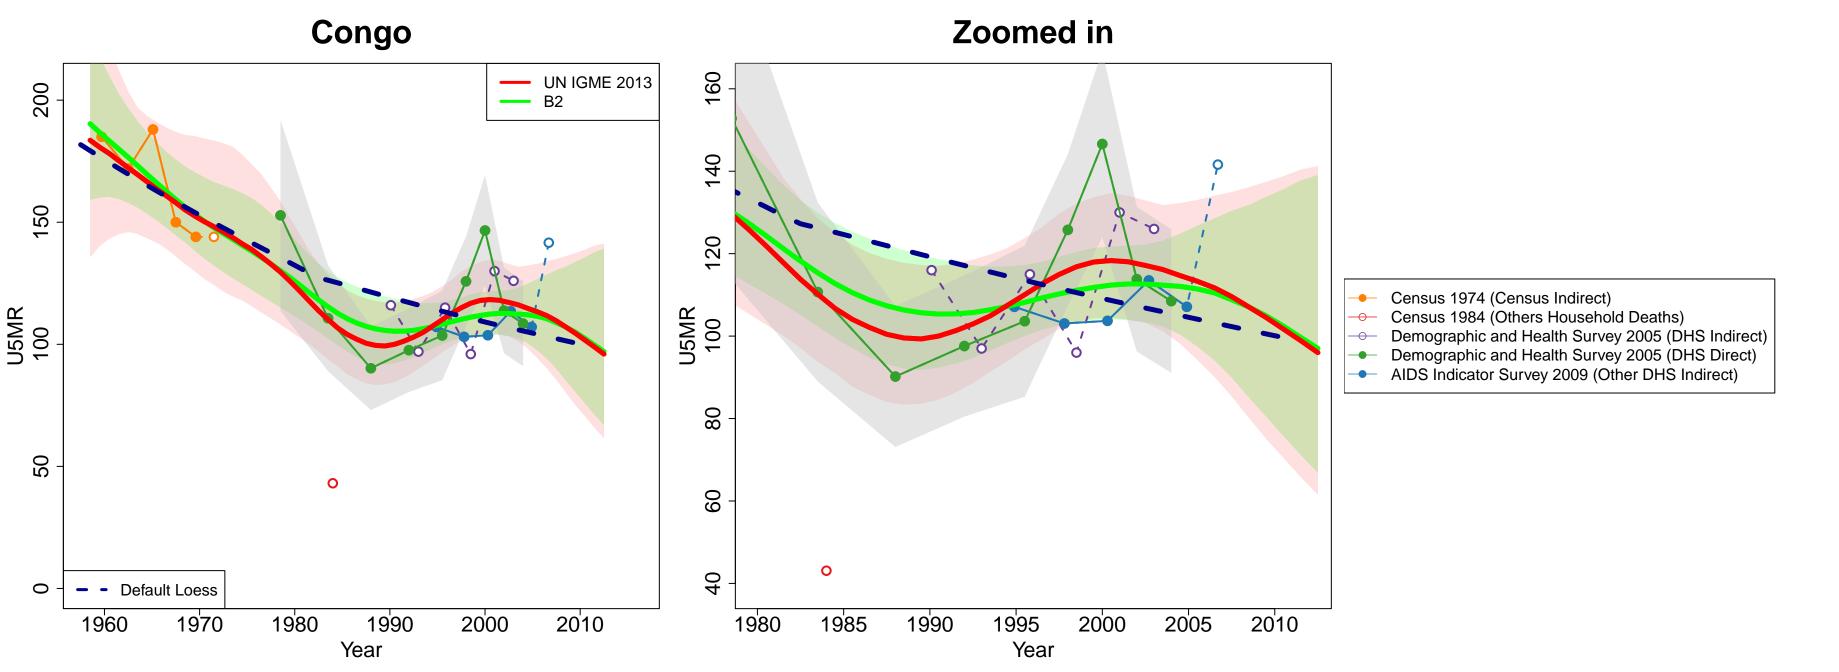

rvey 1976 (Others Indirect)
  - Census 1985 (Census Indirect)
- Survey 1991 (Others Indirect)
- Demographic and Health Survey 1992–1993 (DHS Indirect)
  - Demographic and Health Survey 1992–1993 (DHS Direct)
- Demographic and Health Survey 1998–1999 (DHS Indirect)
- Demographic and Health Survey 1998–1999 (DHS Direct)
- Demographic and Health Survey 2003 (DHS Indirect)
- Demographic and Health Survey 2003 (DHS Direct)
- Recensement General de la Population et de l'Habitat (RGPH) 2005 (Others Househole
- Census 2006 (Census Indirect)
- Multiple Indicator Cluster Survey 2006 (MICS Indirect)
- Recensement General de la Population et de l'Habitat (RGPH) 2006 (Census Indirect)
- Demographic and Health Survey 2010 (DHS Direct)
- Demographic and Health Survey (Preliminary) 2010 (DHS Direct)



















- Census 1977 (Census Indirect)
- Census 1985 (Census Indirect)
- Census 1990 (Census Indirect)
- Census 1995 (Census Indirect)
- Poverty and Vulnerability Survey 1997 (Others Indirect)
- Census 2000 (Census Indirect)
- Vulnerability and Poverty Assessment 2004 (Others Indirect)
- Census 2006 (Census Indirect)
- Demographic and Health Survey Final 2009 (DHS Indirect)
- Demographic and Health Survey 2009 (DHS Direct)
- UR Vital Registration data from Statistical Yearbook of Maldives 2005 version
- VR Vital Statistics
- ── VR WHO
- VR WHO (Recalculated)











- Socio-Demographic Survey in 5 towns 1975 (Others Indirect)
- Socio-Demographic Survey 1977–1979 (Others Indirect)
- Child Health Survey 1988 (Others Direct)
- Child Health Survey 1988 (Others Indirect)
- Census 1993