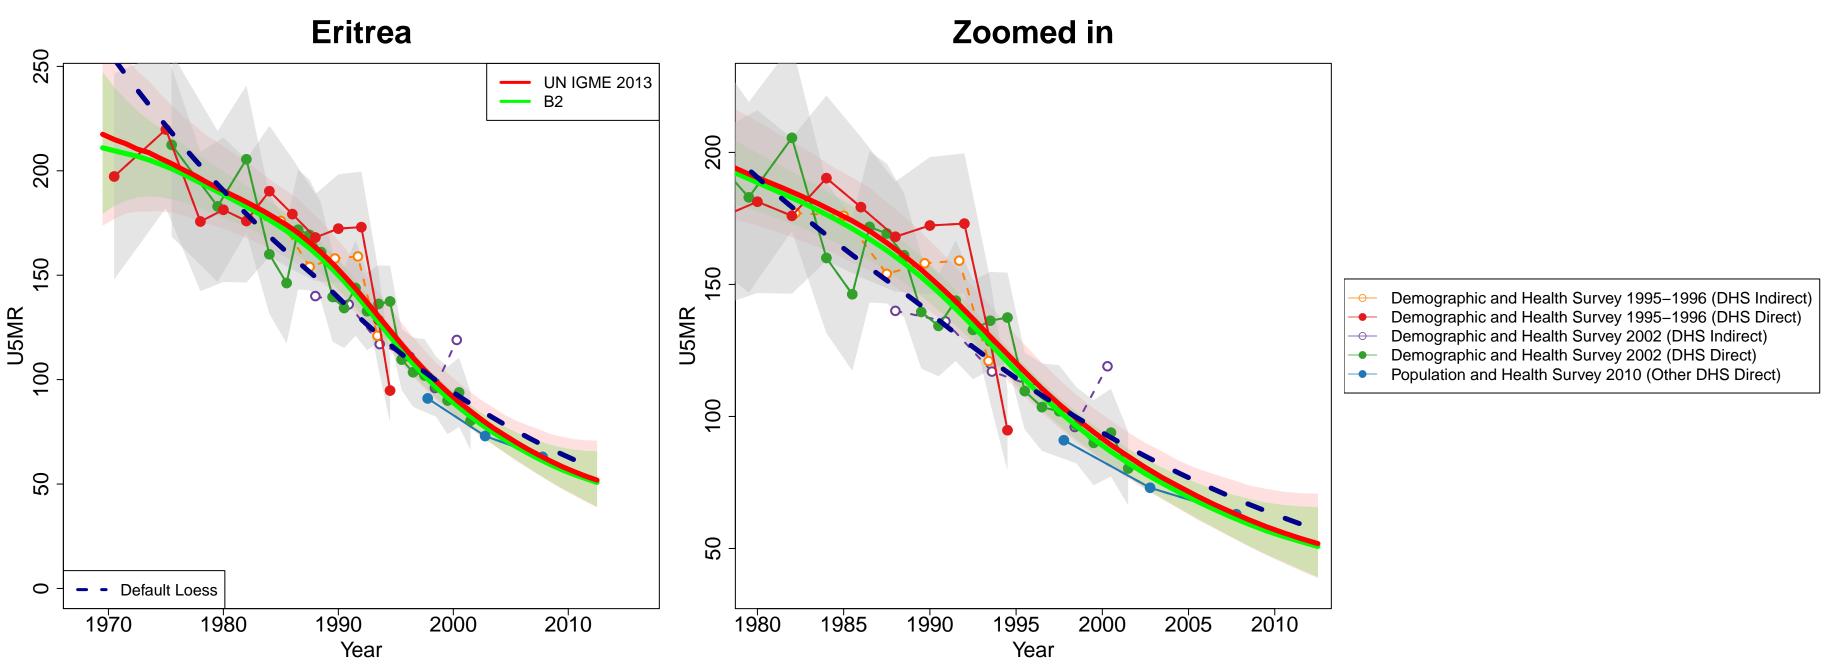

ey 1976 (Others Indirect)
  - Census 1985 (Census Indirect)
- Survey 1991 (Others Indirect)
- Demographic and Health Survey 1992–1993 (DHS Indirect)
  - Demographic and Health Survey 1992–1993 (DHS Direct)
- Demographic and Health Survey 1998–1999 (DHS Indirect)
- Demographic and Health Survey 1998–1999 (DHS Direct)
- Demographic and Health Survey 2003 (DHS Indirect)
- Demographic and Health Survey 2003 (DHS Direct)
- Recensement General de la Population et de l'Habitat (RGPH) 2005 (Others Househole
- Census 2006 (Census Indirect)
- Multiple Indicator Cluster Survey 2006 (MICS Indirect)
- Recensement General de la Population et de l'Habitat (RGPH) 2006 (Census Indirect)
- Demographic and Health Survey 2010 (DHS Direct)
- Demographic and Health Survey (Preliminary) 2010 (DHS Direct)



















- Census 1977 (Census Indirect)
- Census 1985 (Census Indirect)
- Census 1990 (Census Indirect)
- Census 1995 (Census Indirect)
- Poverty and Vulnerability Survey 1997 (Others Indirect)
- Census 2000 (Census Indirect)
- Vulnerability and Poverty Assessment 2004 (Others Indirect)
- Census 2006 (Census Indirect)
- Demographic and Health Survey Final 2009 (DHS Indirect)
- Demographic and Health Survey 2009 (DHS Direct)
- UR Vital Registration data from Statistical Yearbook of Maldives 2005 version
- VR Vital Statistics
- ── VR WHO
- VR WHO (Recalculated)











- Socio-Demographic Survey in 5 towns 1975 (Others Indirect)
- Socio-Demographic Survey 1977–1979 (Others Indirect)
- Child Health Survey 1988 (Others Direct)
- Child Health Survey 1988 (Others Indirect)
- Census 1993 (