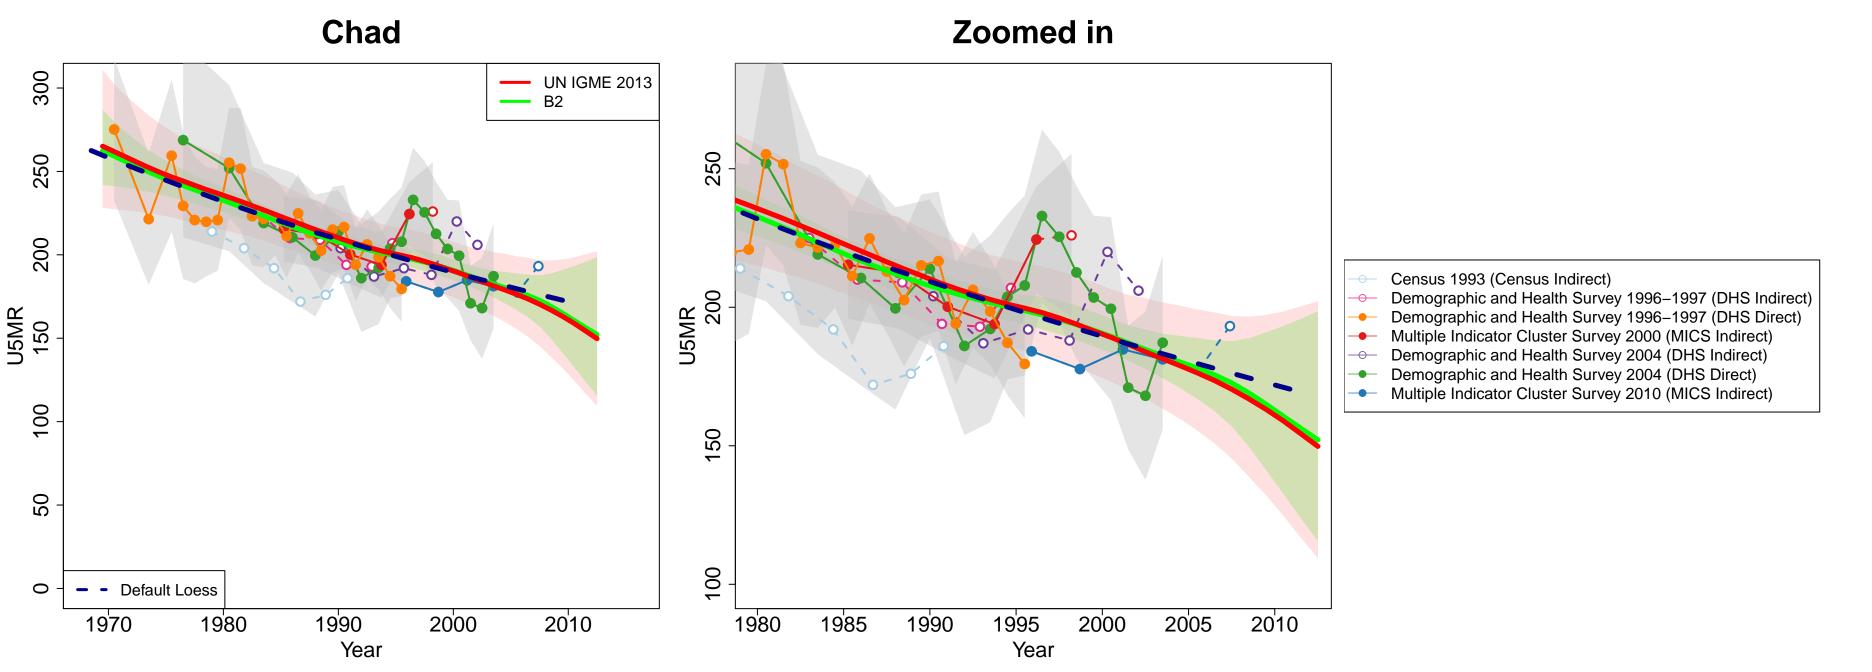

Survey 1976 (Others Indirect)
  - Census 1985 (Census Indirect)
- Survey 1991 (Others Indirect)
- Demographic and Health Survey 1992–1993 (DHS Indirect)
  - Demographic and Health Survey 1992–1993 (DHS Direct)
- Demographic and Health Survey 1998–1999 (DHS Indirect)
- Demographic and Health Survey 1998–1999 (DHS Direct)
- Demographic and Health Survey 2003 (DHS Indirect)
- Demographic and Health Survey 2003 (DHS Direct)
- Recensement General de la Population et de l'Habitat (RGPH) 2005 (Others Househole
- Census 2006 (Census Indirect)
- Multiple Indicator Cluster Survey 2006 (MICS Indirect)
- Recensement General de la Population et de l'Habitat (RGPH) 2006 (Census Indirect)
- Demographic and Health Survey 2010 (DHS Direct)
- Demographic and Health Survey (Preliminary) 2010 (DHS Direct)



















- Census 1977 (Census Indirect)
- Census 1985 (Census Indirect)
- Census 1990 (Census Indirect)
- Census 1995 (Census Indirect)
- Poverty and Vulnerability Survey 1997 (Others Indirect)
- Census 2000 (Census Indirect)
- Vulnerability and Poverty Assessment 2004 (Others Indirect)
- Census 2006 (Census Indirect)
- Demographic and Health Survey Final 2009 (DHS Indirect)
- Demographic and Health Survey 2009 (DHS Direct)
- UR Vital Registration data from Statistical Yearbook of Maldives 2005 version
- VR Vital Statistics
- ── VR WHO
- VR WHO (Recalculated)











- Socio-Demographic Survey in 5 towns 1975 (Others Indirect)
- Socio-Demographic Survey 1977–1979 (Others Indirect)
- Child Health Survey 1988 (Others Direct)
- Child Health Survey 1988 (Others Indirect)
- Census 19