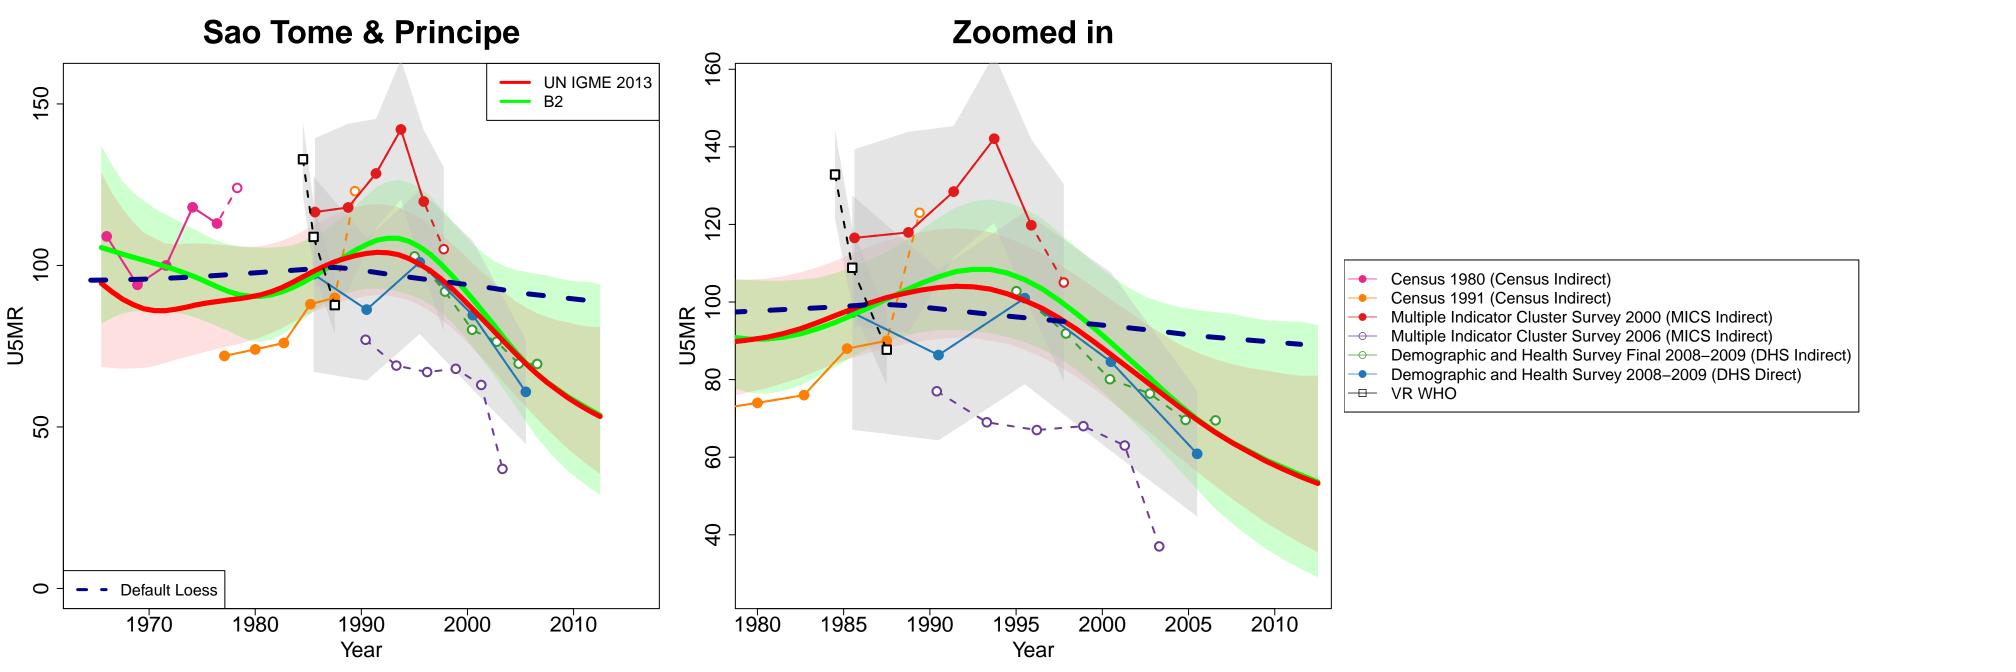

hic and Health Survey Final 2009 (DHS Indirect)
- Demographic and Health Survey 2009 (DHS Direct)
- UR Vital Registration data from Statistical Yearbook of Maldives 2005 version
- VR Vital Statistics
- ── VR WHO
- VR WHO (Recalculated)











- Socio-Demographic Survey in 5 towns 1975 (Others Indirect)
- Socio-Demographic Survey 1977–1979 (Others Indirect)
- Child Health Survey 1988 (Others Direct)
- Child Health Survey 1988 (Others Indirect)
- Census 1993 (Census Indirect)
- Family Health Survey 1995 (Others Direct)
- Family Health Survey 1995 (Others Indirect)
- Comprehensive Health Survey for Evaluation and Reproductive Health 2000 (Others In
- Census 2003 (Others Household Deaths)
- Census 2003 (Census Indirect)
- ── VR WHO
- VR Data from Ministry of Health Annual Health Report









- Census 1955 (Others Household Deaths)
- Census 1973 (Census Indirect)
- Census 1983 (Census Indirect)
- UNICEF Survey 1985 (Others Indirect)
- UNICEF Survey (Urban) 1985 (Others Indirect)
- Census 1992 (Others Household Deaths)
- Census 1993 (Census Indirect)
- Demography of Forced Migration Project DFMP survey 1999 (Others Indirect)
- Sudan Household Health Survey 2006 (Others Household Deaths)
- Sudan Household Health Survey 2006 (Others Indirect)
- Census 2008 (Census Indirect)











World Fertility Survey 1978 (Other DHS Indirect) World Fertility Survey 1978 (Other DHS Direct) Demographic and Health Survey 1991 (DHS Indirect) Demographic and Health Survey (MM adjusted) 1991 (DHS Direct) Demographic and Health Survey 1991 (DHS Direct) Demographic and Health Survey 1998 (DHS