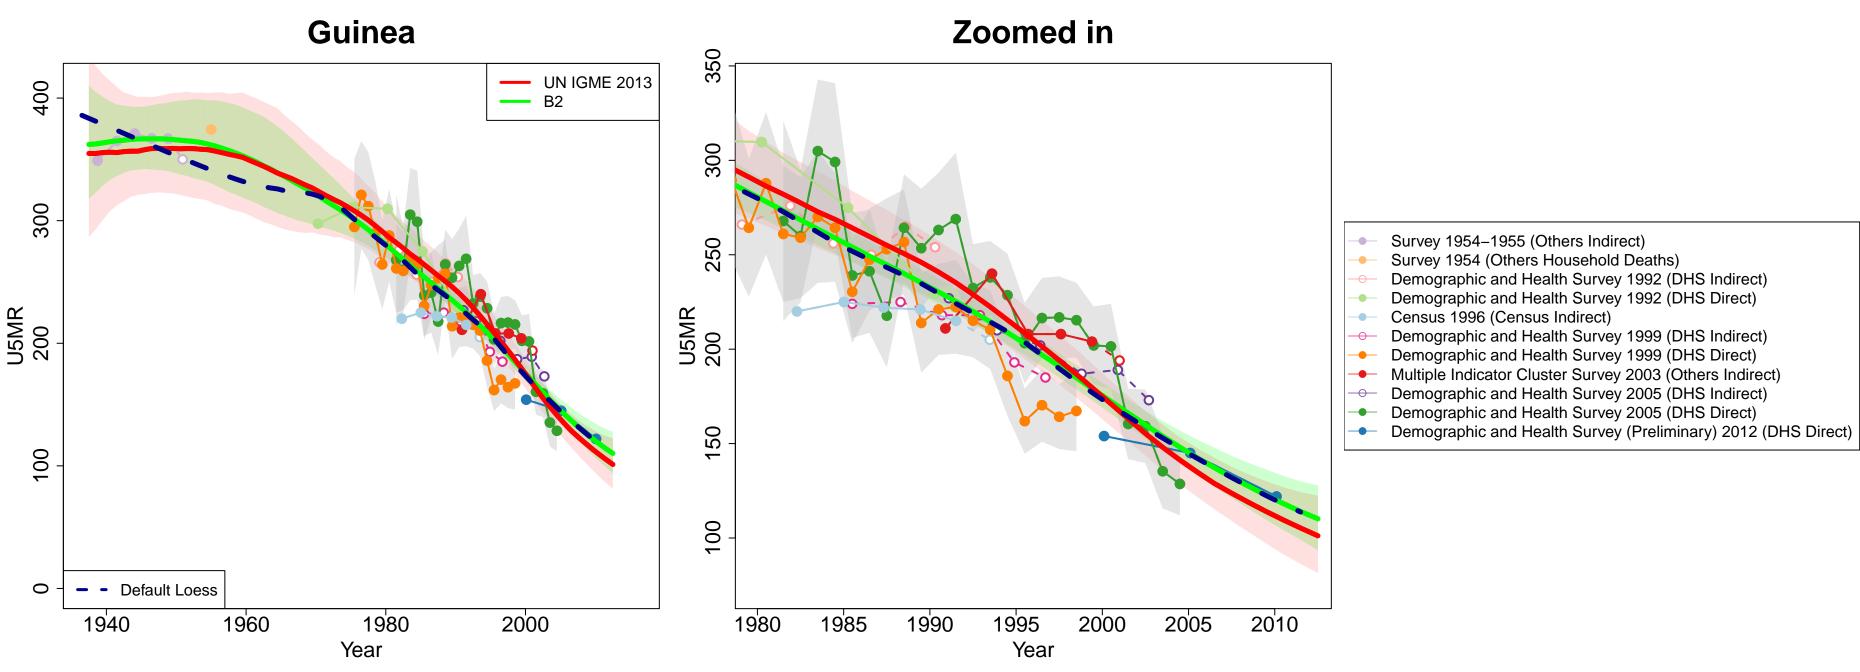

976 (Others Indirect)
  - Census 1985 (Census Indirect)
- Survey 1991 (Others Indirect)
- Demographic and Health Survey 1992–1993 (DHS Indirect)
  - Demographic and Health Survey 1992–1993 (DHS Direct)
- Demographic and Health Survey 1998–1999 (DHS Indirect)
- Demographic and Health Survey 1998–1999 (DHS Direct)
- Demographic and Health Survey 2003 (DHS Indirect)
- Demographic and Health Survey 2003 (DHS Direct)
- Recensement General de la Population et de l'Habitat (RGPH) 2005 (Others Househole
- Census 2006 (Census Indirect)
- Multiple Indicator Cluster Survey 2006 (MICS Indirect)
- Recensement General de la Population et de l'Habitat (RGPH) 2006 (Census Indirect)
- Demographic and Health Survey 2010 (DHS Direct)
- Demographic and Health Survey (Preliminary) 2010 (DHS Direct)



















- Census 1977 (Census Indirect)
- Census 1985 (Census Indirect)
- Census 1990 (Census Indirect)
- Census 1995 (Census Indirect)
- Poverty and Vulnerability Survey 1997 (Others Indirect)
- Census 2000 (Census Indirect)
- Vulnerability and Poverty Assessment 2004 (Others Indirect)
- Census 2006 (Census Indirect)
- Demographic and Health Survey Final 2009 (DHS Indirect)
- Demographic and Health Survey 2009 (DHS Direct)
- UR Vital Registration data from Statistical Yearbook of Maldives 2005 version
- VR Vital Statistics
- ── VR WHO
- VR WHO (Recalculated)











- Socio-Demographic Survey in 5 towns 1975 (Others Indirect)
- Socio-Demographic Survey 1977–1979 (Others Indirect)
- Child Health Survey 1988 (Others Direct)
- Child Health Survey 1988 (Others Indirect)
- Census 1993 (Cens