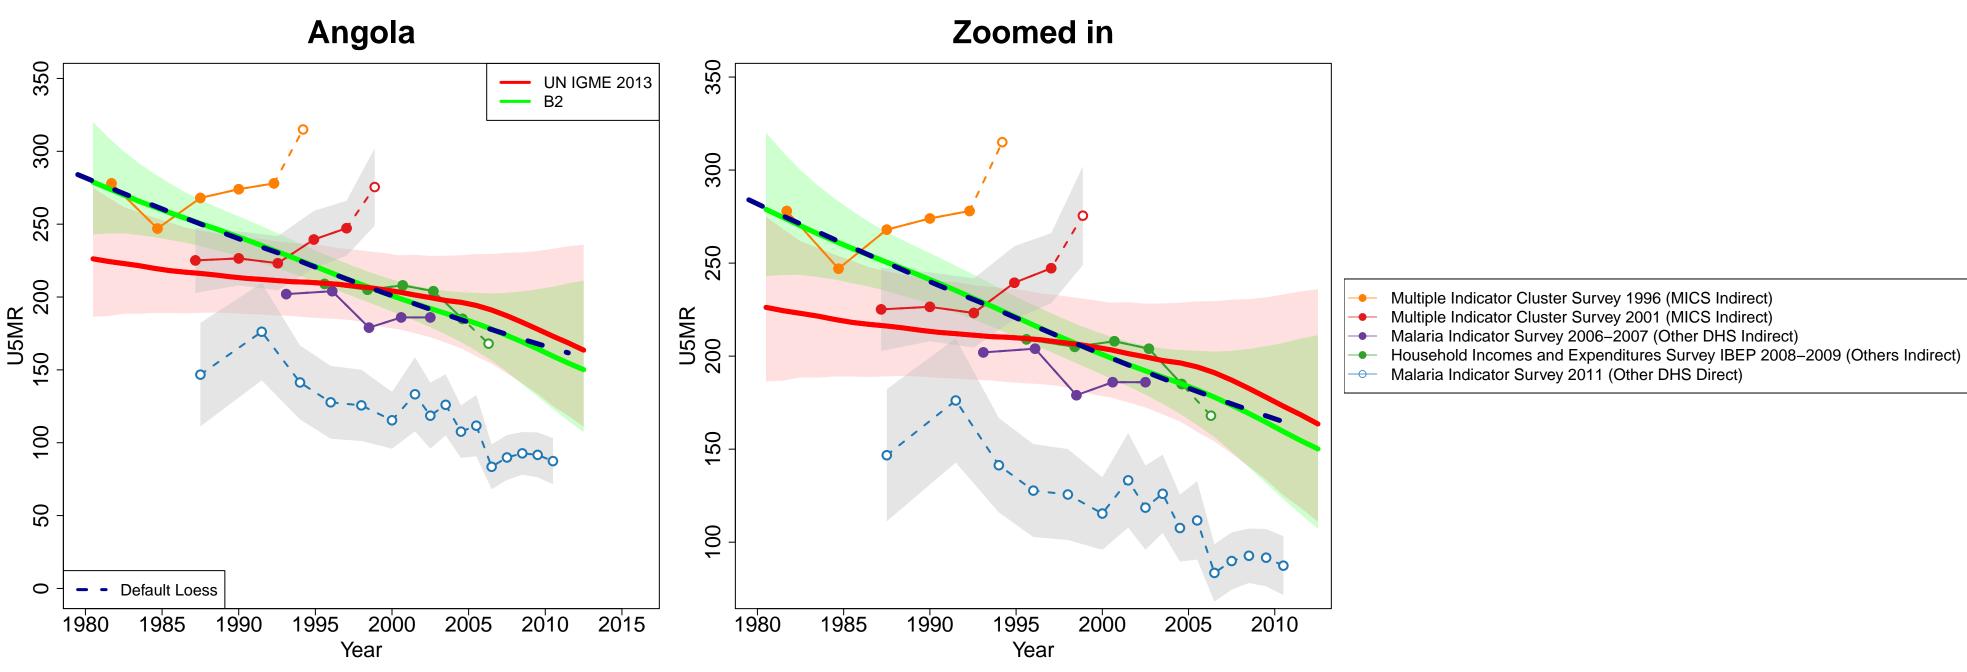

(Others Household Deaths)
  - Census 1978 (Others Household Deaths)
  - Multiple Indicator Cluster Survey 1997 (MICS Indirect)
  - Multiple Indicator Cluster Survey 2000 (MICS Indirect)
  - Multiple Indicator Cluster Survey 2003 (MICS Direct)
  - Multiple Indicator Cluster Survey 2003 (MICS Indirect)
  - National Risk and Vulnerability Assessment Survey 2007–2008 (Others Indirect)
  - Demographic and Health Survey 2007 (Other DHS Indirect)
  - Afghanistan Mortality Survey 2008 (Others Household Deaths)
  - Afghanistan Mortality Survey 2010 (DHS Direct)
  - Afghanistan Mortality Survey 2010 (DHS Direct)
  - → Afghanistan Mortality Survey 2010 (DHS Direct)
  - Multiple Indicator Cluster Survey Excluding South 2011 (MICS Indirect)
  - Multiple Indicator Cluster Survey 2011 (MICS Indirect)











- Survey 1960–1961 (Others Indirect)
  - Post–Enumeration Survey 1976 (Others Indirect)
  - Census 1985 (Census Indirect)
- Survey 1991 (Others Indirect)
- Demographic and Health Survey 1992–1993 (DHS Indirect)
  - Demographic and Health Survey 1992–1993 (DHS Direct)
- Demographic and Health Survey 1998–1999 (DHS Indirect)
- Demographic and Health Survey 1998–1999 (DHS Direct)
- Demographic and Health Survey 2003 (DHS Indirect)
- Demographic and Health Survey 2003 (DHS Direct)
- Recensement General de la Population et de l'Habitat (RGPH) 2005 (Others Househole
- Census 2006 (Census Indirect)
- Multiple Indicator Cluster Survey 2006 (MICS Indirect)
- Recensement General de la Population et de l'Habitat (RGPH) 2006 (Census Indirect)
- Demographic and Health Survey 2010 (DHS Direct)
-