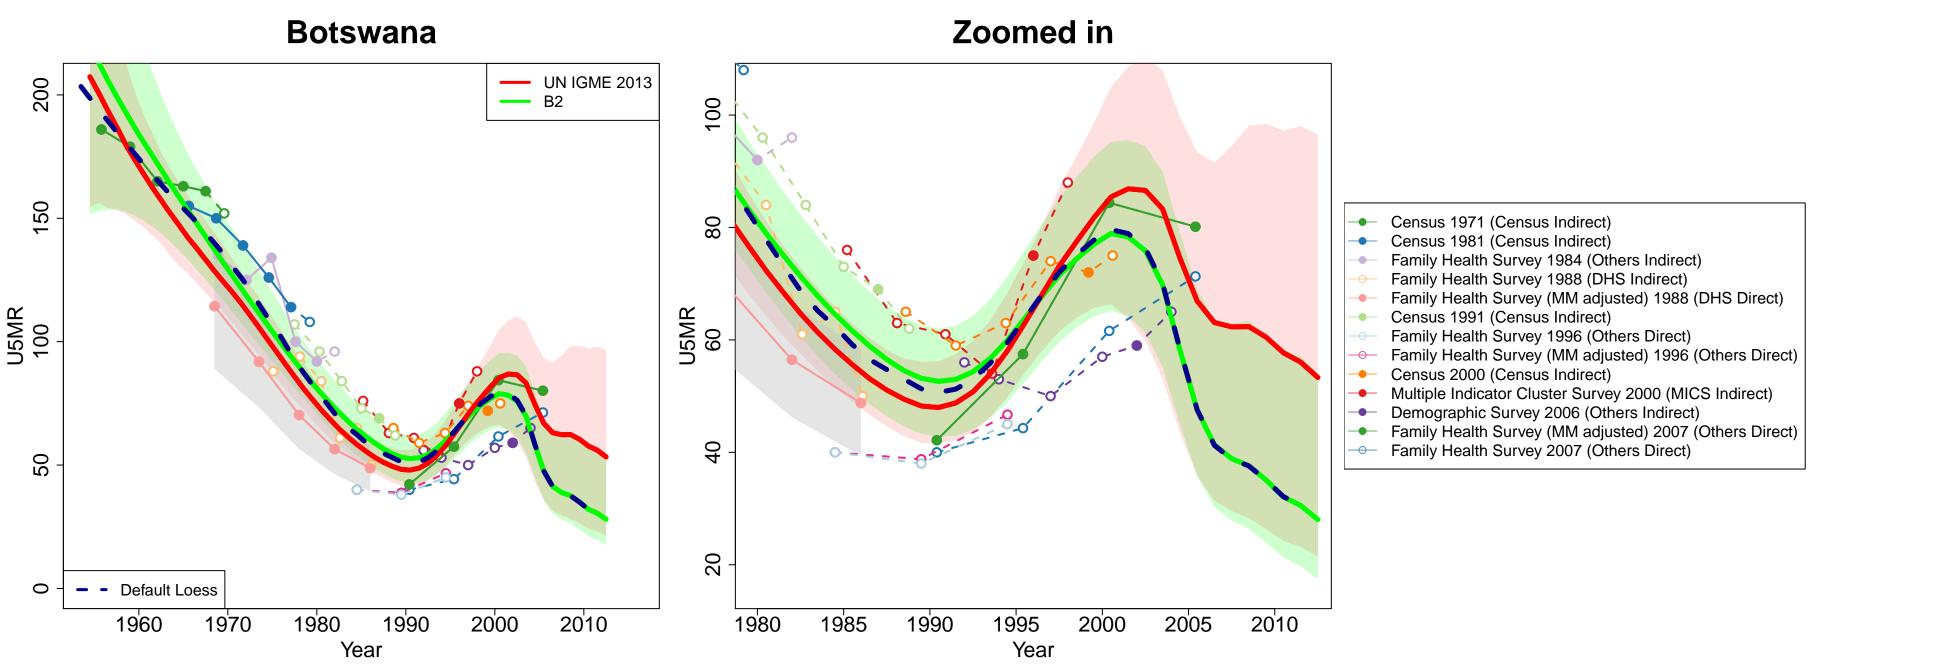

- Socio-Demographic Survey in 5 towns 1975 (Others Indirect)
- Socio-Demographic Survey 1977–1979 (Others Indirect)
- Child Health Survey 1988 (Others Direct)
- Child Health Survey 1988 (Others Indirect)
- Census 1993 (Census Indirect)
- Family Health Survey 1995 (Others Direct)
- Family Health Survey 1995 (Others Indirect)
- Comprehensive Health Survey for Evaluation and Reproductive Health 2000 (Others In
- Census 2003 (Others Household Deaths)
- Census 2003 (Census Indirect)
- ── VR WHO
- VR Data from Ministry of Health Annual Health Report