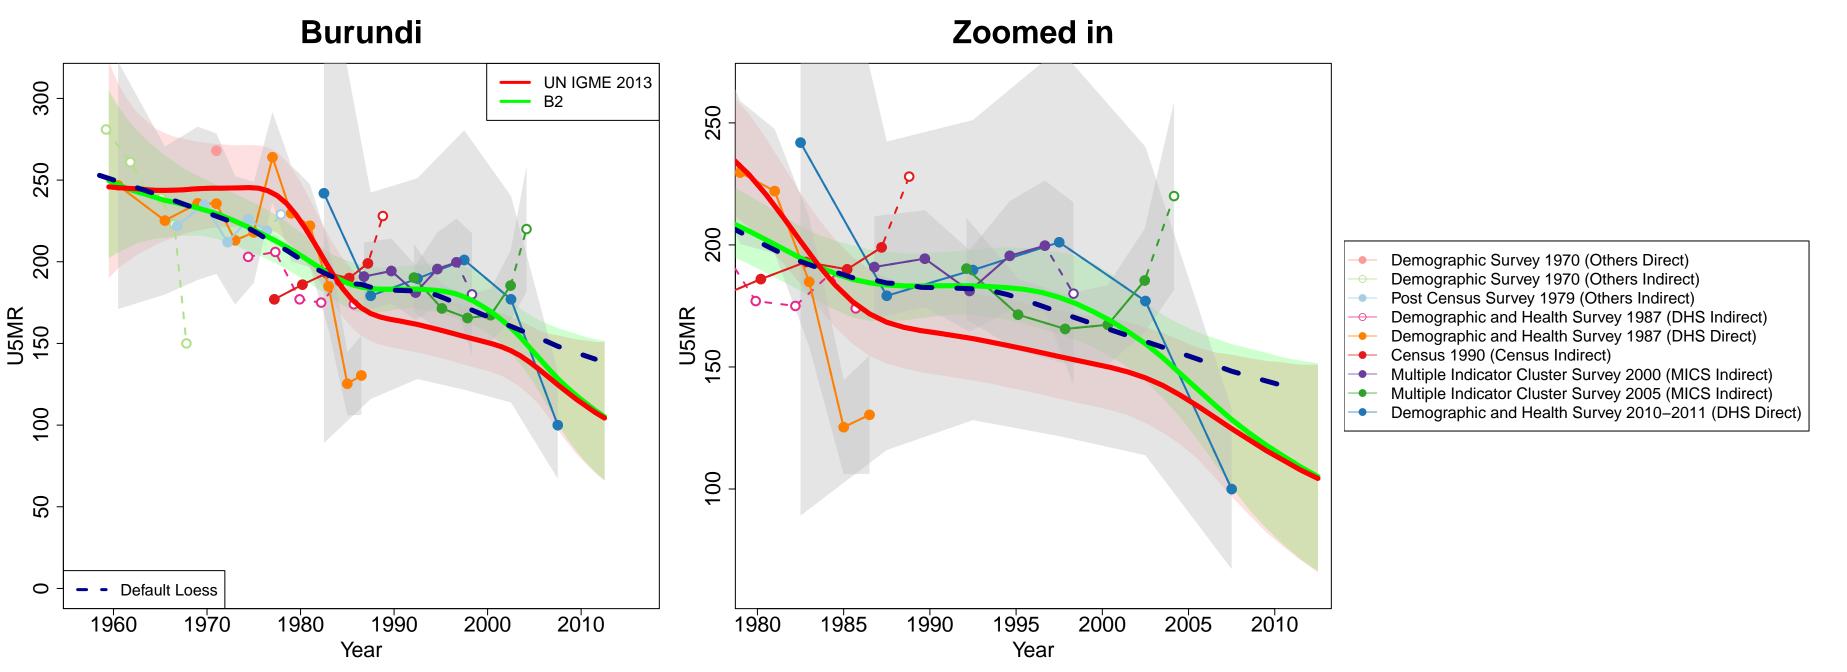

n Survey 1976 (Others Indirect)
  - Census 1985 (Census Indirect)
- Survey 1991 (Others Indirect)
- Demographic and Health Survey 1992–1993 (DHS Indirect)
  - Demographic and Health Survey 1992–1993 (DHS Direct)
- Demographic and Health Survey 1998–1999 (DHS Indirect)
- Demographic and Health Survey 1998–1999 (DHS Direct)
- Demographic and Health Survey 2003 (DHS Indirect)
- Demographic and Health Survey 2003 (DHS Direct)
- Recensement General de la Population et de l'Habitat (RGPH) 2005 (Others Househole
- Census 2006 (Census Indirect)
- Multiple Indicator Cluster Survey 2006 (MICS Indirect)
- Recensement General de la Population et de l'Habitat (RGPH) 2006 (Census Indirect)
- Demographic and Health Survey 2010 (DHS Direct)
- Demographic and Health Survey (Preliminary) 2010 (DHS Direct)



















- Census 1977 (Census Indirect)
- Census 1985 (Census Indirect)
- Census 1990 (Census Indirect)
- Census 1995 (Census Indirect)
- Poverty and Vulnerability Survey 1997 (Others Indirect)
- Census 2000 (Census Indirect)
- Vulnerability and Poverty Assessment 2004 (Others Indirect)
- Census 2006 (Census Indirect)
- Demographic and Health Survey Final 2009 (DHS Indirect)
- Demographic and Health Survey 2009 (DHS Direct)
- UR Vital Registration data from Statistical Yearbook of Maldives 2005 version
- VR Vital Statistics
- ── VR WHO
- VR WHO (Recalculated)











- Socio-Demographic Survey in 5 towns 1975 (Others Indirect)
- Socio-Demographic Survey 1977–1979 (Others Indirect)
- Child Health Survey 1988 (Others Direct)
- Child Health Survey 1988 (Others Indirect)
- Census