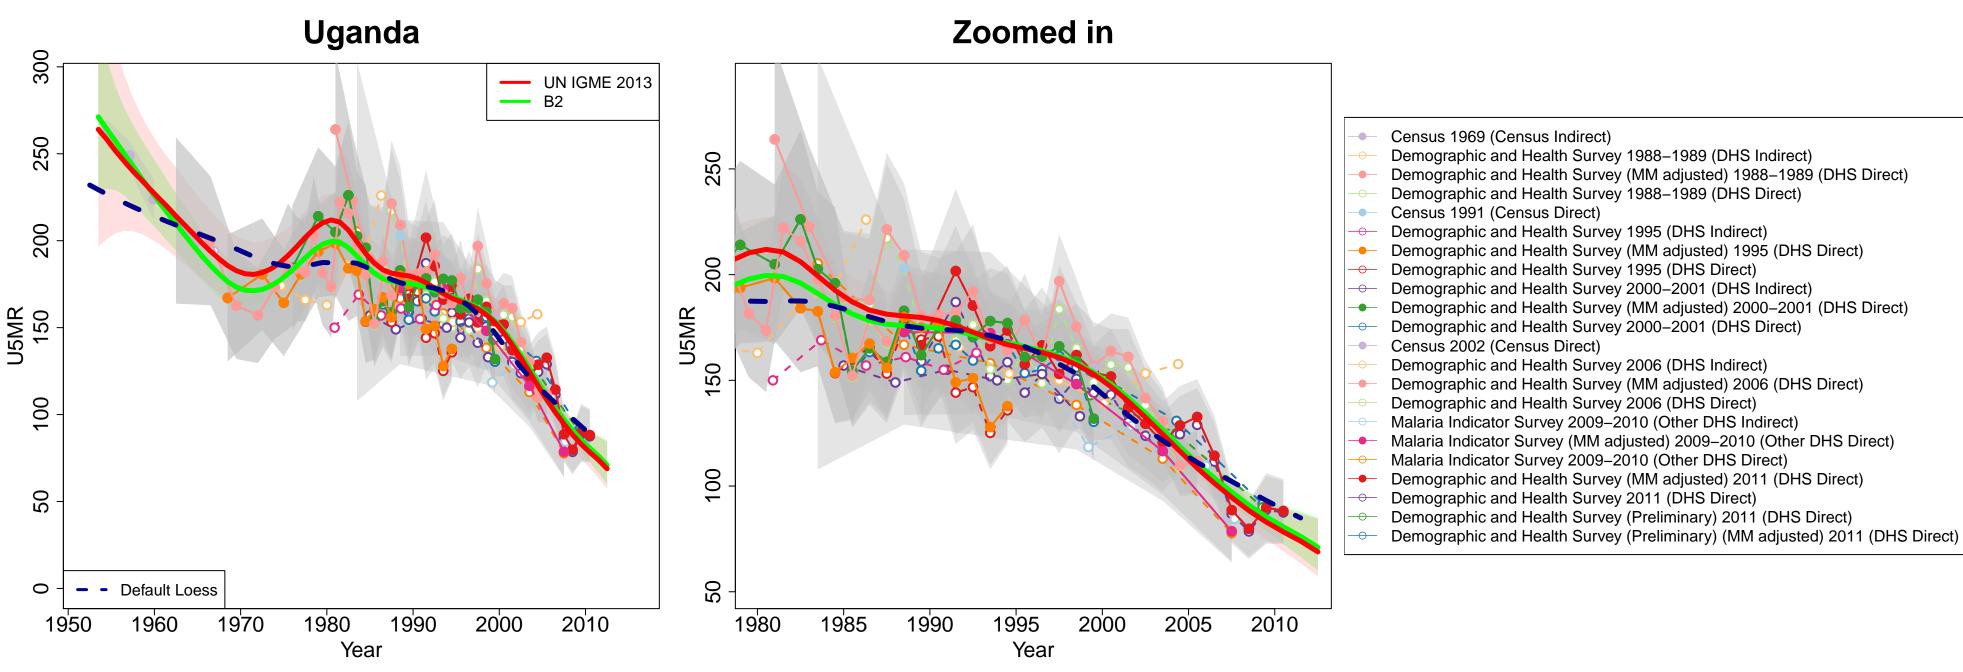

World Fertility Survey 1978 (Other DHS Indirect) World Fertility Survey 1978 (Other DHS Direct) Demographic and Health Survey 1991 (DHS Indirect) Demographic and Health Survey (MM adjusted) 1991 (DHS Direct) Demographic and Health Survey 1991 (DHS Direct) Demographic and Health Survey 1998 (DHS Indirect) Demographic and Health Survey (MM adjusted) 1998 (DHS Direct) Demographic and Health Survey 1998 (DHS Direct) Multiple Indicator Cluster Survey 2000 (MICS Indirect) Demographic and Health Survey 2004 (DHS Indirect) Demographic and Health Survey (MM adjusted) 2004 (DHS Direct) Demographic and Health Survey 2004 (DHS Direct) Census 2005 (Census Indirect) Demographic and Health Survey (MM adjusted) 2011 (DHS Direct) Demographic and Health Survey 2011 (DHS Direct) Demographic and Health Survey (Preliminary) 2011 (DHS Direct)

Demographic and Health Survey (Preliminary) (MM adjusted) 2011 (DHS Direct)