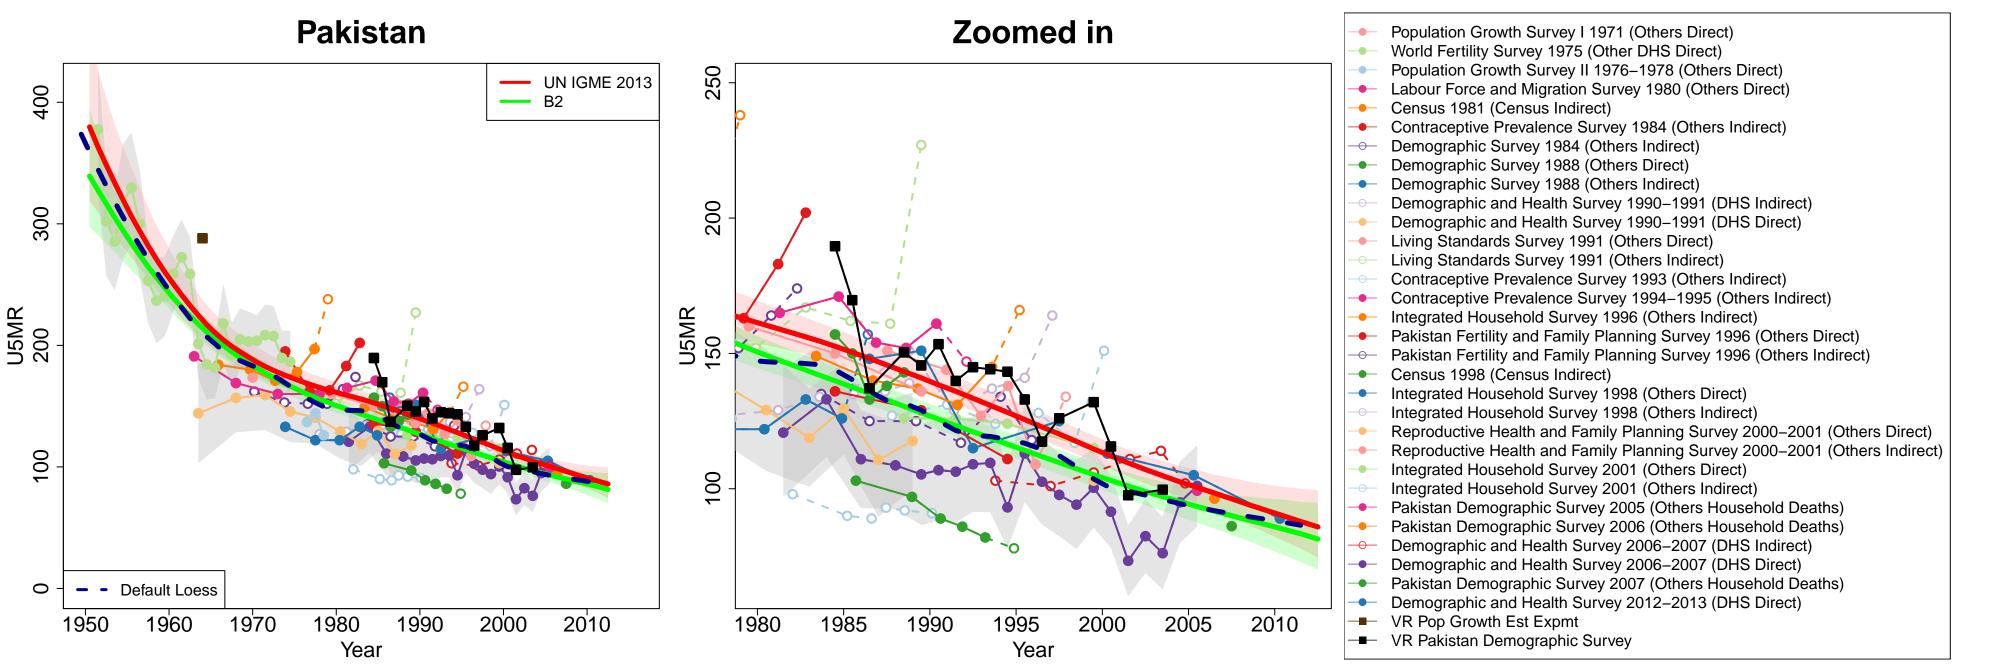

aphic and Health Survey Final 2009 (DHS Indirect)
- Demographic and Health Survey 2009 (DHS Direct)
- UR Vital Registration data from Statistical Yearbook of Maldives 2005 version
- VR Vital Statistics
- ── VR WHO
- VR WHO (Recalculated)











- Socio-Demographic Survey in 5 towns 1975 (Others Indirect)
- Socio-Demographic Survey 1977–1979 (Others Indirect)
- Child Health Survey 1988 (Others Direct)
- Child Health Survey 1988 (Others Indirect)
- Census 1993 (Census Indirect)
- Family Health Survey 1995 (Others Direct)
- Family Health Survey 1995 (Others Indirect)
- Comprehensive Health Survey for Evaluation and Reproductive Health 2000 (Others In
- Census 2003 (Others Household Deaths)
- Census 2003 (Census Indirect)
- ── VR WHO
- VR Data from Ministry of Health Annual Health Report









- Census 1955 (Others Household Deaths)
- Census 1973 (Census Indirect)
- Census 1983 (Census Indirect)
- UNICEF Survey 1985 (Others Indirect)
- UNICEF Survey (Urban) 1985 (Others Indirect)
- Census 1992 (Others Household Deaths)
- Census 1993 (Census Indirect)
- Demography of Forced Migration Project DFMP survey 1999 (Others Indirect)
- Sudan Household Health Survey 2006 (Others Household Deaths)
- Sudan Household Health Survey 2006 (Others Indirect)
- Census 2008 (Census Indirect)











World Fertility Survey 1978 (Other DHS Indirect) World Fertility Survey 1978 (Other DHS Direct) Demographic and Health Survey 1991 (DHS Indirect) Demographic and Health Survey (MM adjusted) 1991 (DHS Direct) Demographic and Health Survey 1991 (DHS Direct) Demographic and Health Survey 1998 (D