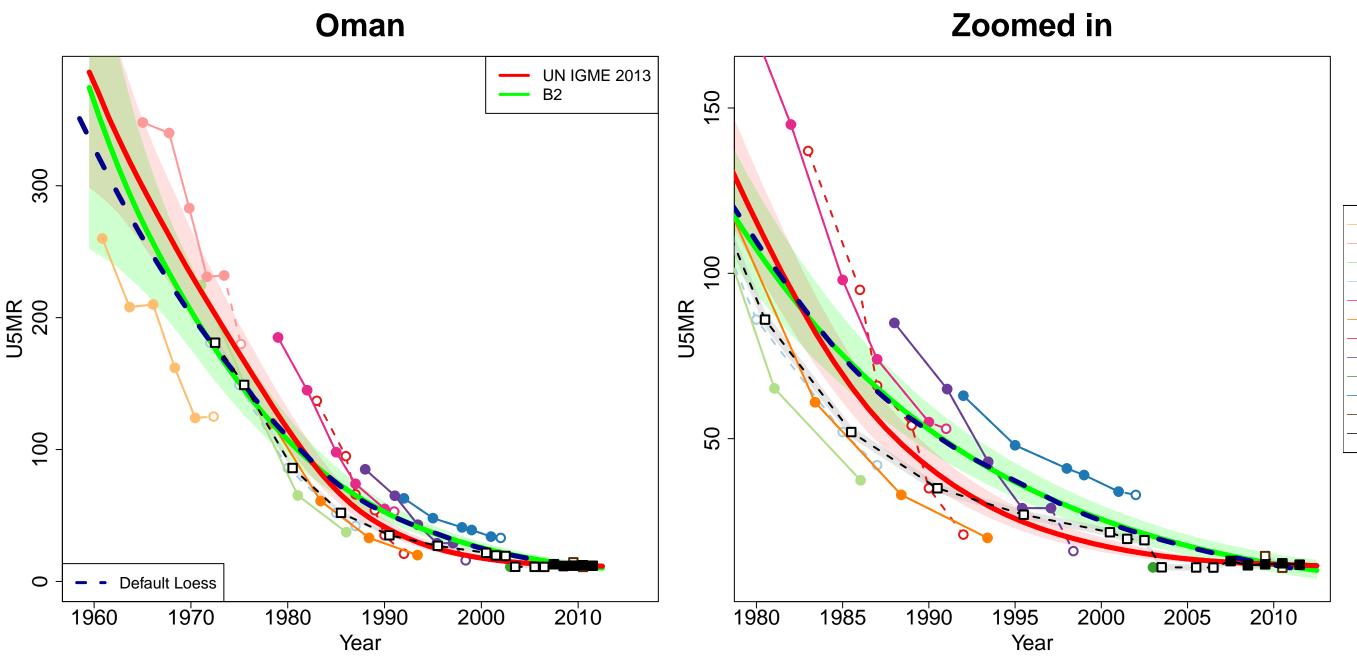

MICS Indirect)
- Recensement General de la Population et de l'Habitat (RGPH) 2006 (Census Indirect)
- Demographic and Health Survey 2010 (DHS Direct)
- Demographic and Health Survey (Preliminary) 2010 (DHS Direct)



















- Census 1977 (Census Indirect)
- Census 1985 (Census Indirect)
- Census 1990 (Census Indirect)
- Census 1995 (Census Indirect)
- Poverty and Vulnerability Survey 1997 (Others Indirect)
- Census 2000 (Census Indirect)
- Vulnerability and Poverty Assessment 2004 (Others Indirect)
- Census 2006 (Census Indirect)
- Demographic and Health Survey Final 2009 (DHS Indirect)
- Demographic and Health Survey 2009 (DHS Direct)
- UR Vital Registration data from Statistical Yearbook of Maldives 2005 version
- VR Vital Statistics
- ── VR WHO
- VR WHO (Recalculated)











- Socio-Demographic Survey in 5 towns 1975 (Others Indirect)
- Socio-Demographic Survey 1977–1979 (Others Indirect)
- Child Health Survey 1988 (Others Direct)
- Child Health Survey 1988 (Others Indirect)
- Census 1993 (Census Indirect)
- Family Health Survey 1995 (Others Direct)
- Family Health Survey 1995 (Others Indirect)
- Comprehensive Health Survey for Evaluation and Reproductive Health 2000 (Others In
- Census 2003 (Others Household Deaths)
- Census 2003 (Census Indirect)
- ── VR WHO
- VR Data from Ministry of Health Annual Health Report









- Census 1955 (Others Household Deaths)
- Census 1973 (Census Indirect)
- Census 1983 (Census Indirect)
- UNICEF Survey 1985 (Others Indirect)
- UNICEF Survey (Urban) 1985 (Others Indirect)
- Census 1992 (Others Household Deaths)
- Census