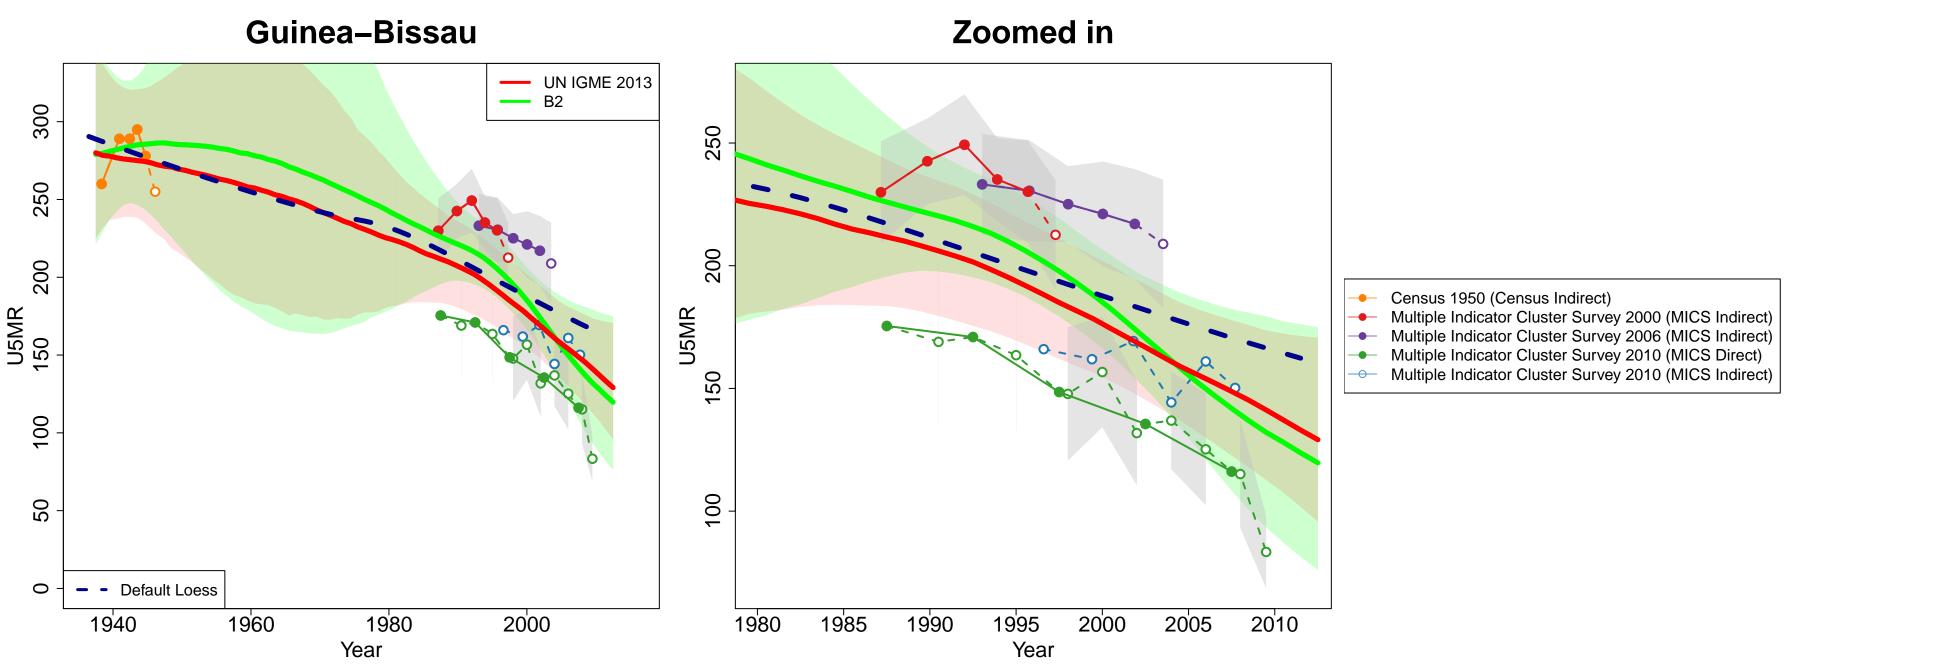

6 (Others Indirect)
  - Census 1985 (Census Indirect)
- Survey 1991 (Others Indirect)
- Demographic and Health Survey 1992–1993 (DHS Indirect)
  - Demographic and Health Survey 1992–1993 (DHS Direct)
- Demographic and Health Survey 1998–1999 (DHS Indirect)
- Demographic and Health Survey 1998–1999 (DHS Direct)
- Demographic and Health Survey 2003 (DHS Indirect)
- Demographic and Health Survey 2003 (DHS Direct)
- Recensement General de la Population et de l'Habitat (RGPH) 2005 (Others Househole
- Census 2006 (Census Indirect)
- Multiple Indicator Cluster Survey 2006 (MICS Indirect)
- Recensement General de la Population et de l'Habitat (RGPH) 2006 (Census Indirect)
- Demographic and Health Survey 2010 (DHS Direct)
- Demographic and Health Survey (Preliminary) 2010 (DHS Direct)



















- Census 1977 (Census Indirect)
- Census 1985 (Census Indirect)
- Census 1990 (Census Indirect)
- Census 1995 (Census Indirect)
- Poverty and Vulnerability Survey 1997 (Others Indirect)
- Census 2000 (Census Indirect)
- Vulnerability and Poverty Assessment 2004 (Others Indirect)
- Census 2006 (Census Indirect)
- Demographic and Health Survey Final 2009 (DHS Indirect)
- Demographic and Health Survey 2009 (DHS Direct)
- UR Vital Registration data from Statistical Yearbook of Maldives 2005 version
- VR Vital Statistics
- ── VR WHO
- VR WHO (Recalculated)











- Socio-Demographic Survey in 5 towns 1975 (Others Indirect)
- Socio-Demographic Survey 1977–1979 (Others Indirect)
- Child Health Survey 1988 (Others Direct)
- Child Health Survey 1988 (Others Indirect)
- Census 1993 (Census