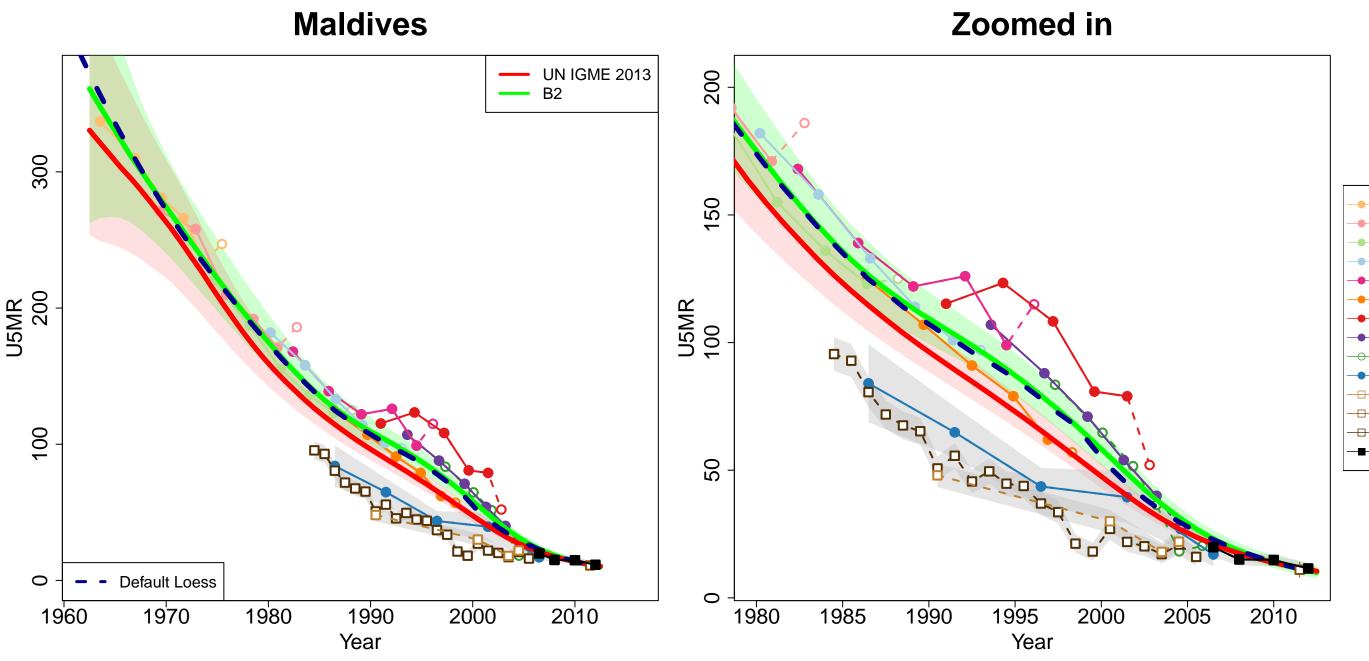

- Census 1977 (Census Indirect)
- Census 1985 (Census Indirect)
- Census 1990 (Census Indirect)
- Census 1995 (Census Indirect)
- Poverty and Vulnerability Survey 1997 (Others Indirect)
- Census 2000 (Census Indirect)
- Vulnerability and Poverty Assessment 2004 (Others Indirect)
- Census 2006 (Census Indirect)
- Demographic and Health Survey Final 2009 (DHS Indirect)
- Demographic and Health Survey 2009 (DHS Direct)
- UR Vital Registration data from Statistical Yearbook of Maldives 2005 version
- VR Vital Statistics
- ── VR WHO
- VR WHO (Recalculated)