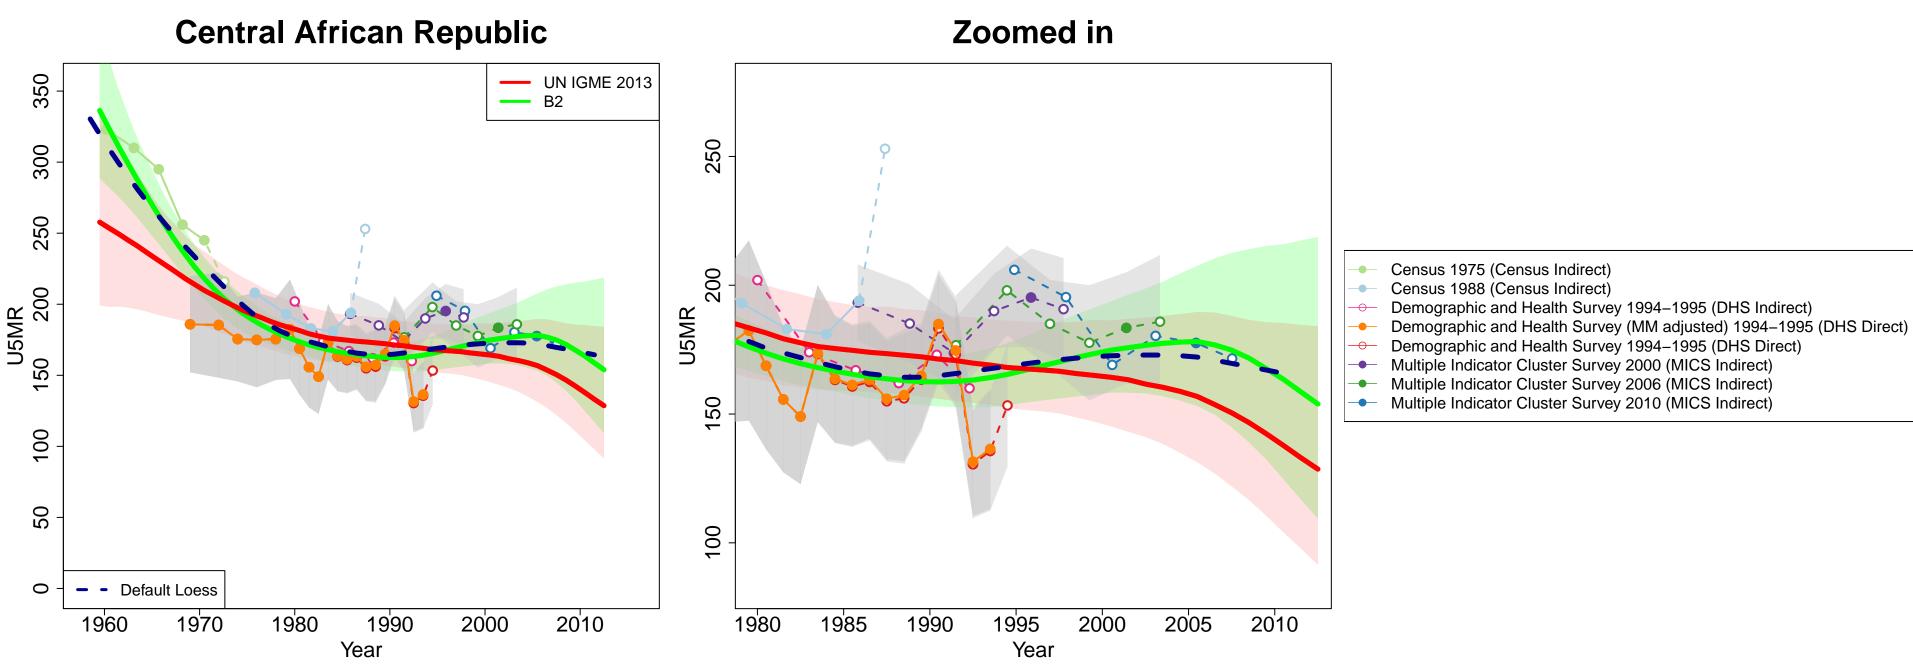

- Survey 1960–1961 (Others Indirect)
  - Post–Enumeration Survey 1976 (Others Indirect)
  - Census 1985 (Census Indirect)
- Survey 1991 (Others Indirect)
- Demographic and Health Survey 1992–1993 (DHS Indirect)
  - Demographic and Health Survey 1992–1993 (DHS Direct)
- Demographic and Health Survey 1998–1999 (DHS Indirect)
- Demographic and Health Survey 1998–1999 (DHS Direct)
- Demographic and Health Survey 2003 (DHS Indirect)
- Demographic and Health Survey 2003 (DHS Direct)
- Recensement General de la Population et de l'Habitat (RGPH) 2005 (Others Househole
- Census 2006 (Census Indirect)
- Multiple Indicator Cluster Survey 2006 (MICS Indirect)
- Recensement General de la Population et de l'Habitat (RGPH) 2006 (Census Indirect)
- Demographic and Health Survey 2010 (DHS Direct)
- Demographic and Health Survey (Preliminary) 2010 (DHS Direct)