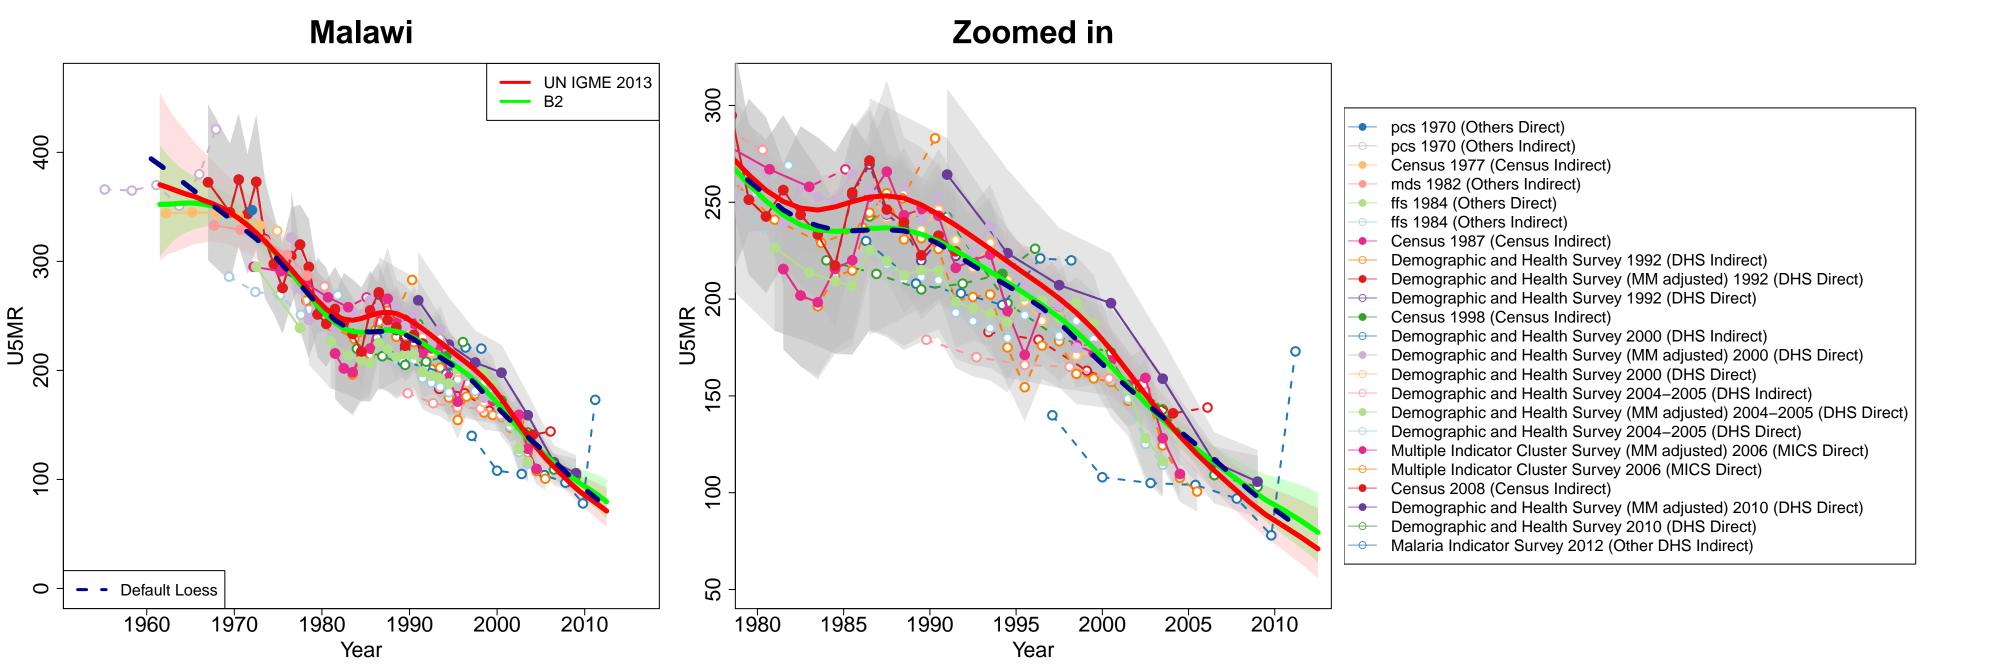

- Survey 1960–1961 (Others Indirect)
  - Post–Enumeration Survey 1976 (Others Indirect)
  - Census 1985 (Census Indirect)
- Survey 1991 (Others Indirect)
- Demographic and Health Survey 1992–1993 (DHS Indirect)
  - Demographic and Health Survey 1992–1993 (DHS Direct)
- Demographic and Health Survey 1998–1999 (DHS Indirect)
- Demographic and Health Survey 1998–1999 (DHS Direct)
- Demographic and Health Survey 2003 (DHS Indirect)
- Demographic and Health Survey 2003 (DHS Direct)
- Recensement General de la Population et de l'Habitat (RGPH) 2005 (Others Househole
- Census 2006 (Census Indirect)
- Multiple Indicator Cluster Survey 2006 (MICS Indirect)
- Recensement General de la Population et de l'Habitat (RGPH) 2006 (Census Indirect)
- Demographic and Health Survey 2010 (DHS Direct)
- Demographic and Health Survey (Preliminary) 2010 (DHS Direct)