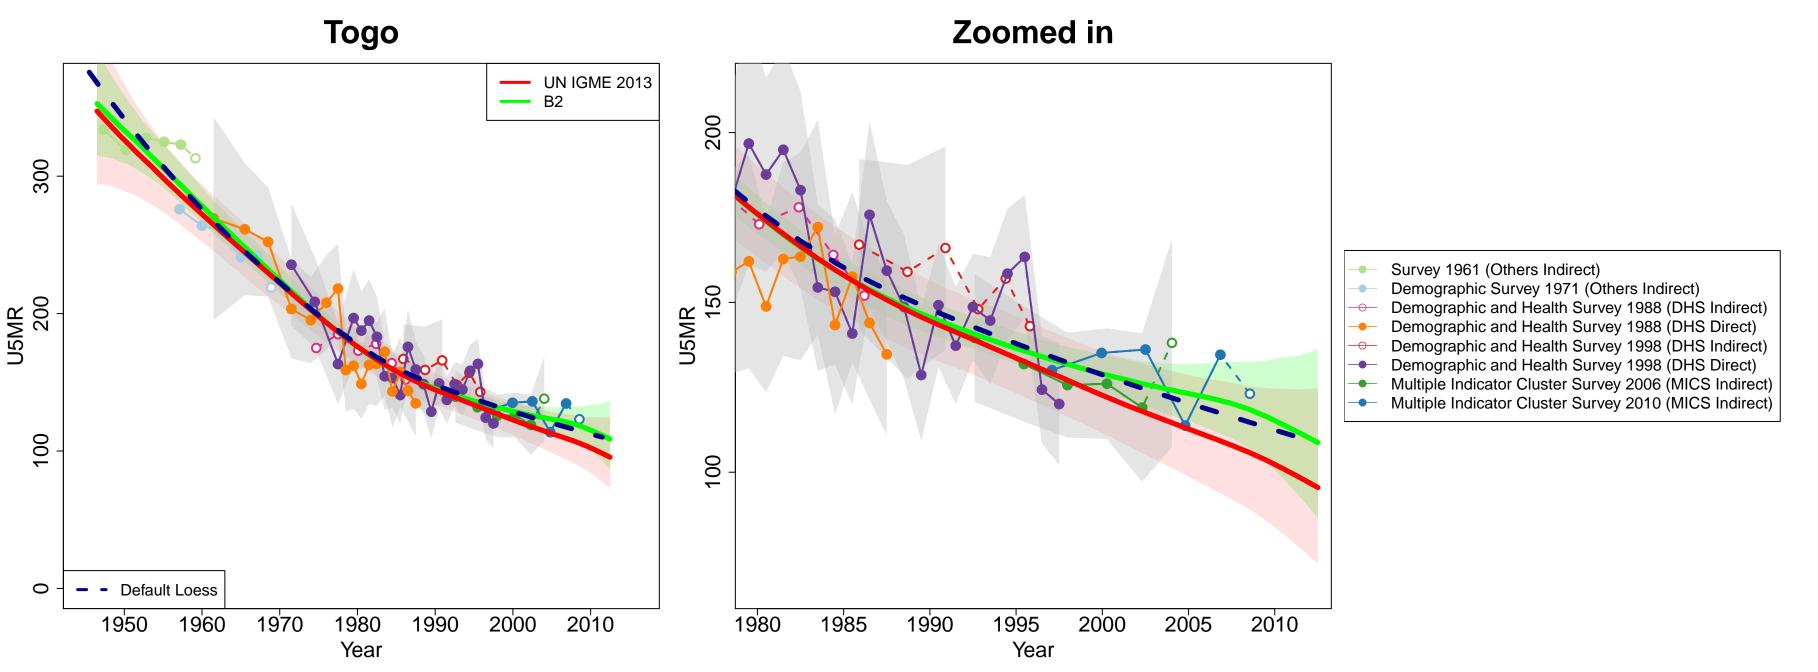

- Survey 1960–1961 (Others Indirect)
  - Post–Enumeration Survey 1976 (Others Indirect)
  - Census 1985 (Census Indirect)
- Survey 1991 (Others Indirect)
- Demographic and Health Survey 1992–1993 (DHS Indirect)
  - Demographic and Health Survey 1992–1993 (DHS Direct)
- Demographic and Health Survey 1998–1999 (DHS Indirect)
- Demographic and Health Survey 1998–1999 (DHS Direct)
- Demographic and Health Survey 2003 (DHS Indirect)
- Demographic and Health Survey 2003 (DHS Direct)
- Recensement General de la Population et de l'Habitat (RGPH) 2005 (Others Househole
- Census 2006 (Census Indirect)
- Multiple Indicator Cluster Survey 2006 (MICS Indirect)
- Recensement General de la Population et de l'Habitat (RGPH) 2006 (Census Indirect)
- Demographic and Health Survey 2010 (DHS Direct)
- Demographic and Health Survey (Preliminary) 2010 (DHS Direct)