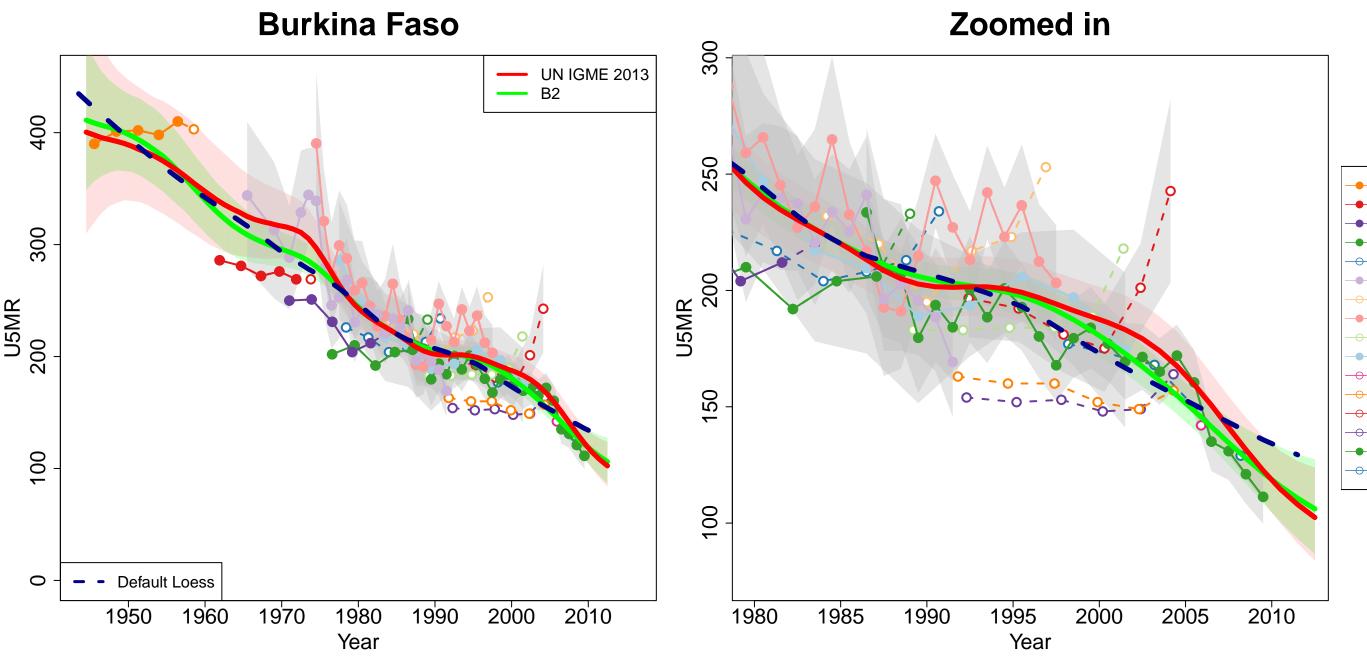

s Household Deaths)
  - Census 1978 (Others Household Deaths)
  - Multiple Indicator Cluster Survey 1997 (MICS Indirect)
  - Multiple Indicator Cluster Survey 2000 (MICS Indirect)
  - Multiple Indicator Cluster Survey 2003 (MICS Direct)
  - Multiple Indicator Cluster Survey 2003 (MICS Indirect)
  - National Risk and Vulnerability Assessment Survey 2007–2008 (Others Indirect)
  - Demographic and Health Survey 2007 (Other DHS Indirect)
  - Afghanistan Mortality Survey 2008 (Others Household Deaths)
  - Afghanistan Mortality Survey 2010 (DHS Direct)
  - Afghanistan Mortality Survey 2010 (DHS Direct)
  - → Afghanistan Mortality Survey 2010 (DHS Direct)
  - Multiple Indicator Cluster Survey Excluding South 2011 (MICS Indirect)
  - Multiple Indicator Cluster Survey 2011 (MICS Indirect)











- Survey 1960–1961 (Others Indirect)
  - Post–Enumeration Survey 1976 (Others Indirect)
  - Census 1985 (Census Indirect)
- Survey 1991 (Others Indirect)
- Demographic and Health Survey 1992–1993 (DHS Indirect)
  - Demographic and Health Survey 1992–1993 (DHS Direct)
- Demographic and Health Survey 1998–1999 (DHS Indirect)
- Demographic and Health Survey 1998–1999 (DHS Direct)
- Demographic and Health Survey 2003 (DHS Indirect)
- Demographic and Health Survey 2003 (DHS Direct)
- Recensement General de la Population et de l'Habitat (RGPH) 2005 (Others Househole
- Census 2006 (Census Indirect)
- Multiple Indicator Cluster Survey 2006 (MICS Indirect)
- Recensement General de la Population et de l'Habitat (RGPH) 2006 (Census Indirect)
- Demographic and Health Survey 2010 (DHS Direct)
- Demog