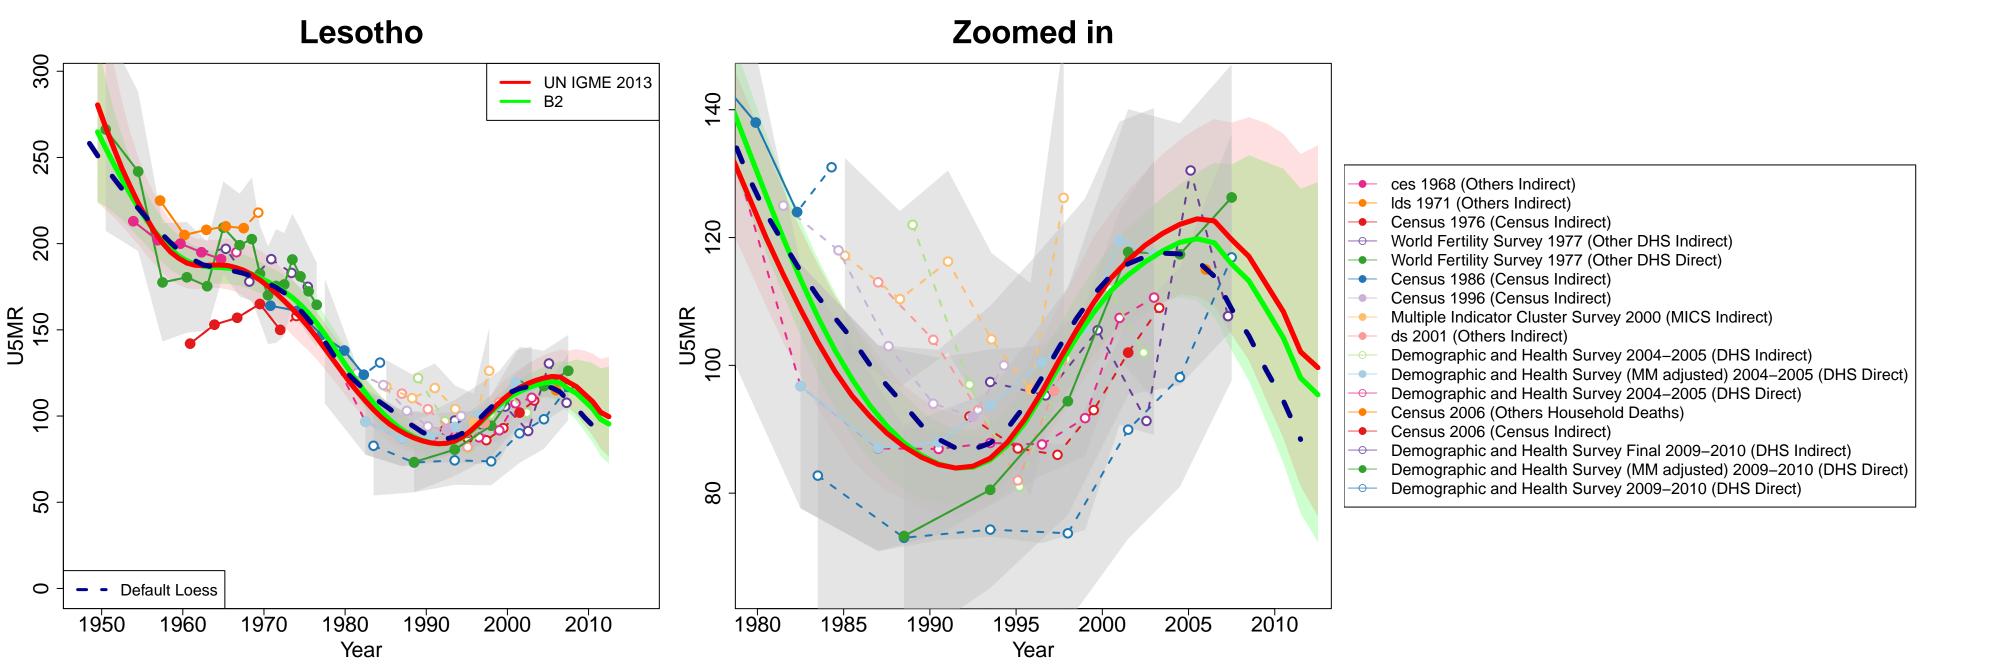

- Survey 1960–1961 (Others Indirect)
  - Post–Enumeration Survey 1976 (Others Indirect)
  - Census 1985 (Census Indirect)
- Survey 1991 (Others Indirect)
- Demographic and Health Survey 1992–1993 (DHS Indirect)
  - Demographic and Health Survey 1992–1993 (DHS Direct)
- Demographic and Health Survey 1998–1999 (DHS Indirect)
- Demographic and Health Survey 1998–1999 (DHS Direct)
- Demographic and Health Survey 2003 (DHS Indirect)
- Demographic and Health Survey 2003 (DHS Direct)
- Recensement General de la Population et de l'Habitat (RGPH) 2005 (Others Househole
- Census 2006 (Census Indirect)
- Multiple Indicator Cluster Survey 2006 (MICS Indirect)
- Recensement General de la Population et de l'Habitat (RGPH) 2006 (Census Indirect)
- Demographic and Health Survey 2010 (DHS Direct)
- Demographic and Health Survey (Preliminary) 2010 (DHS Direct)