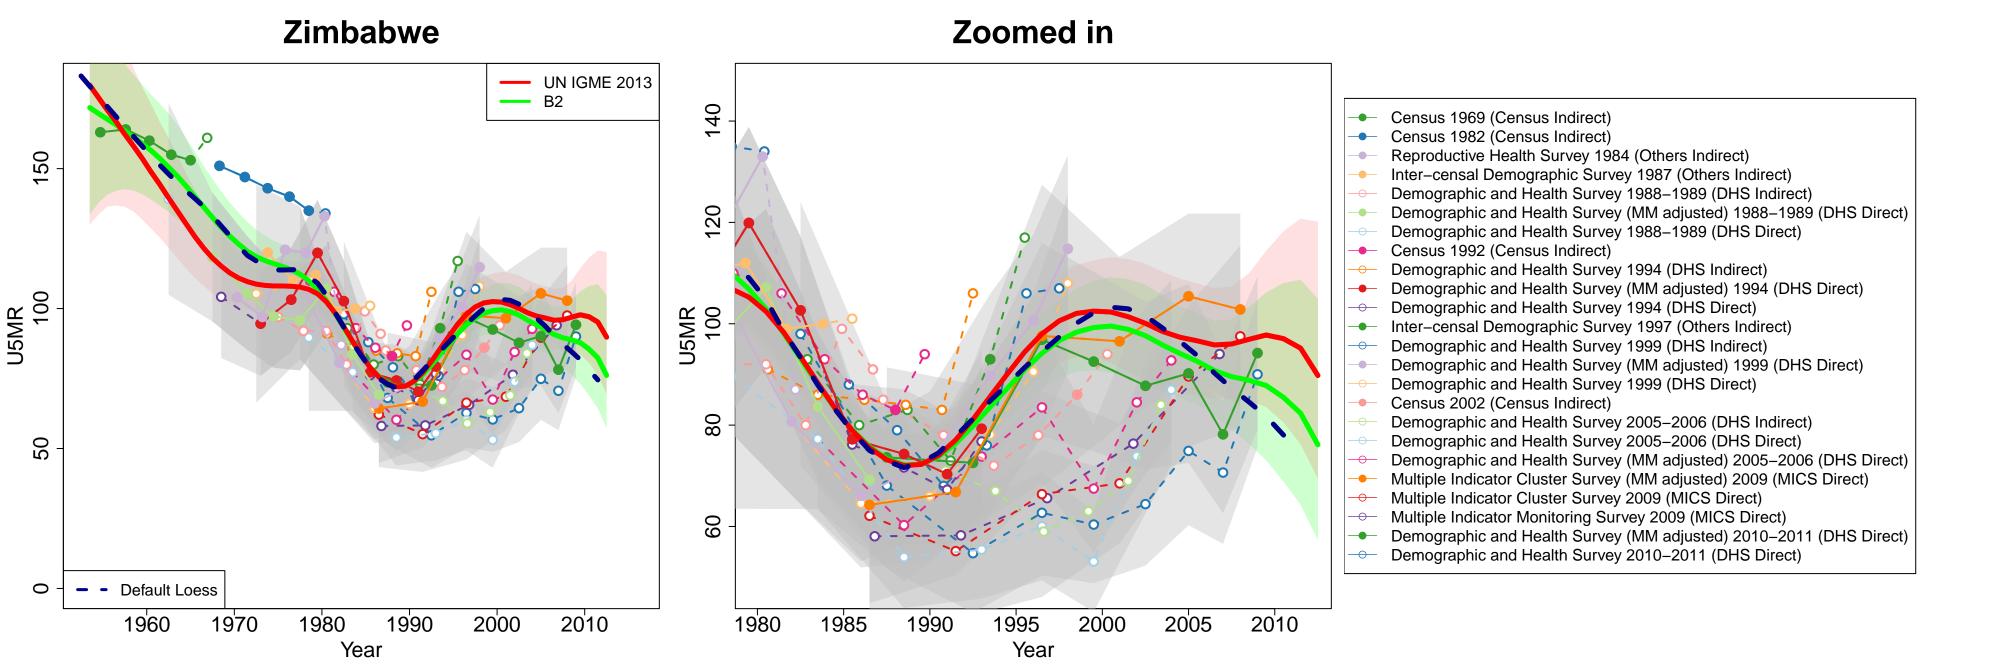

Survey 1991 (DHS Indirect) Demographic and Health Survey (MM adjusted) 1991 (DHS Direct) Demographic and Health Survey 1991 (DHS Direct) Demographic and Health Survey 1998 (DHS Indirect) Demographic and Health Survey (MM adjusted) 1998 (DHS Direct) Demographic and Health Survey 1998 (DHS Direct) Multiple Indicator Cluster Survey 2000 (MICS Indirect) Demographic and Health Survey 2004 (DHS Indirect) Demographic and Health Survey (MM adjusted) 2004 (DHS Direct) Demographic and Health Survey 2004 (DHS Direct) Census 2005 (Census Indirect) Demographic and Health Survey (MM adjusted) 2011 (DHS Direct) Demographic and Health Survey 2011 (DHS Direct) Demographic and Health Survey (Preliminary) 2011 (DHS Direct)

Demographic and Health Survey (Preliminary) (MM adjusted) 2011 (DHS Direct)