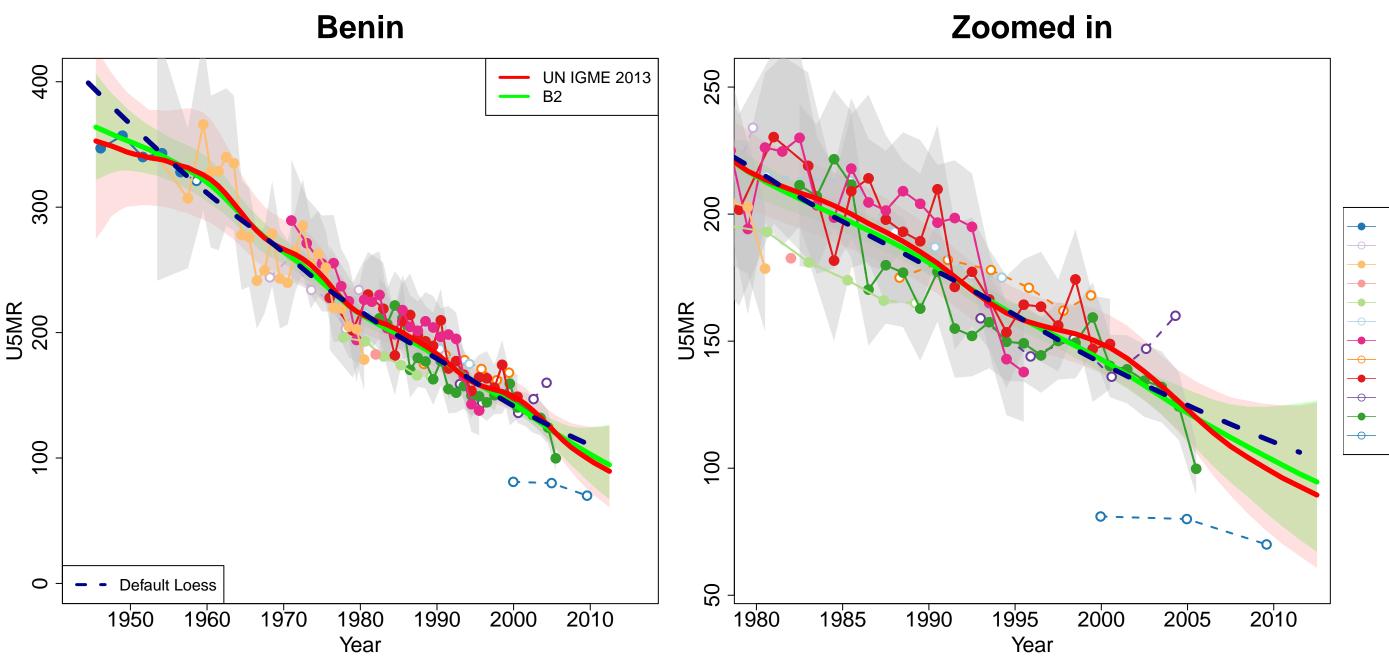

thers Household Deaths)
  - Census 1978 (Others Household Deaths)
  - Multiple Indicator Cluster Survey 1997 (MICS Indirect)
  - Multiple Indicator Cluster Survey 2000 (MICS Indirect)
  - Multiple Indicator Cluster Survey 2003 (MICS Direct)
  - Multiple Indicator Cluster Survey 2003 (MICS Indirect)
  - National Risk and Vulnerability Assessment Survey 2007–2008 (Others Indirect)
  - Demographic and Health Survey 2007 (Other DHS Indirect)
  - Afghanistan Mortality Survey 2008 (Others Household Deaths)
  - Afghanistan Mortality Survey 2010 (DHS Direct)
  - Afghanistan Mortality Survey 2010 (DHS Direct)
  - → Afghanistan Mortality Survey 2010 (DHS Direct)
  - Multiple Indicator Cluster Survey Excluding South 2011 (MICS Indirect)
  - Multiple Indicator Cluster Survey 2011 (MICS Indirect)











- Survey 1960–1961 (Others Indirect)
  - Post–Enumeration Survey 1976 (Others Indirect)
  - Census 1985 (Census Indirect)
- Survey 1991 (Others Indirect)
- Demographic and Health Survey 1992–1993 (DHS Indirect)
  - Demographic and Health Survey 1992–1993 (DHS Direct)
- Demographic and Health Survey 1998–1999 (DHS Indirect)
- Demographic and Health Survey 1998–1999 (DHS Direct)
- Demographic and Health Survey 2003 (DHS Indirect)
- Demographic and Health Survey 2003 (DHS Direct)
- Recensement General de la Population et de l'Habitat (RGPH) 2005 (Others Househole
- Census 2006 (Census Indirect)
- Multiple Indicator Cluster Survey 2006 (MICS Indirect)
- Recensement General de la Population et de l'Habitat (RGPH) 2006 (Census Indirect)
- Demographic and Health Survey 2010 (DHS Direct)
- D