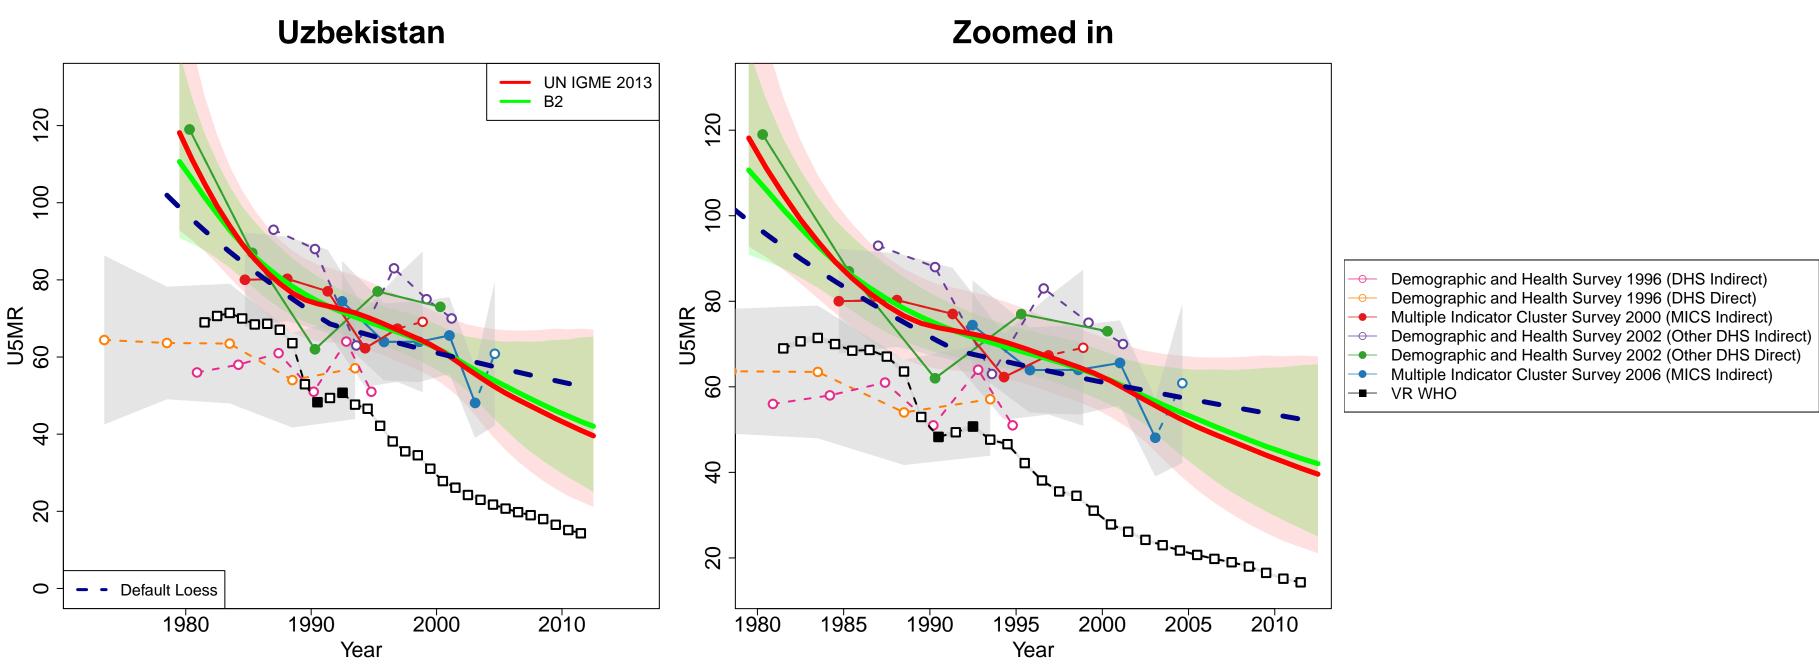

- Census 1977 (Census Indirect)
- Census 1985 (Census Indirect)
- Census 1990 (Census Indirect)
- Census 1995 (Census Indirect)
- Poverty and Vulnerability Survey 1997 (Others Indirect)
- Census 2000 (Census Indirect)
- Vulnerability and Poverty Assessment 2004 (Others Indirect)
- Census 2006 (Census Indirect)
- Demographic and Health Survey Final 2009 (DHS Indirect)
- Demographic and Health Survey 2009 (DHS Direct)
- UR Vital Registration data from Statistical Yearbook of Maldives 2005 version
- VR Vital Statistics
- ── VR WHO
- VR WHO (Recalculated)