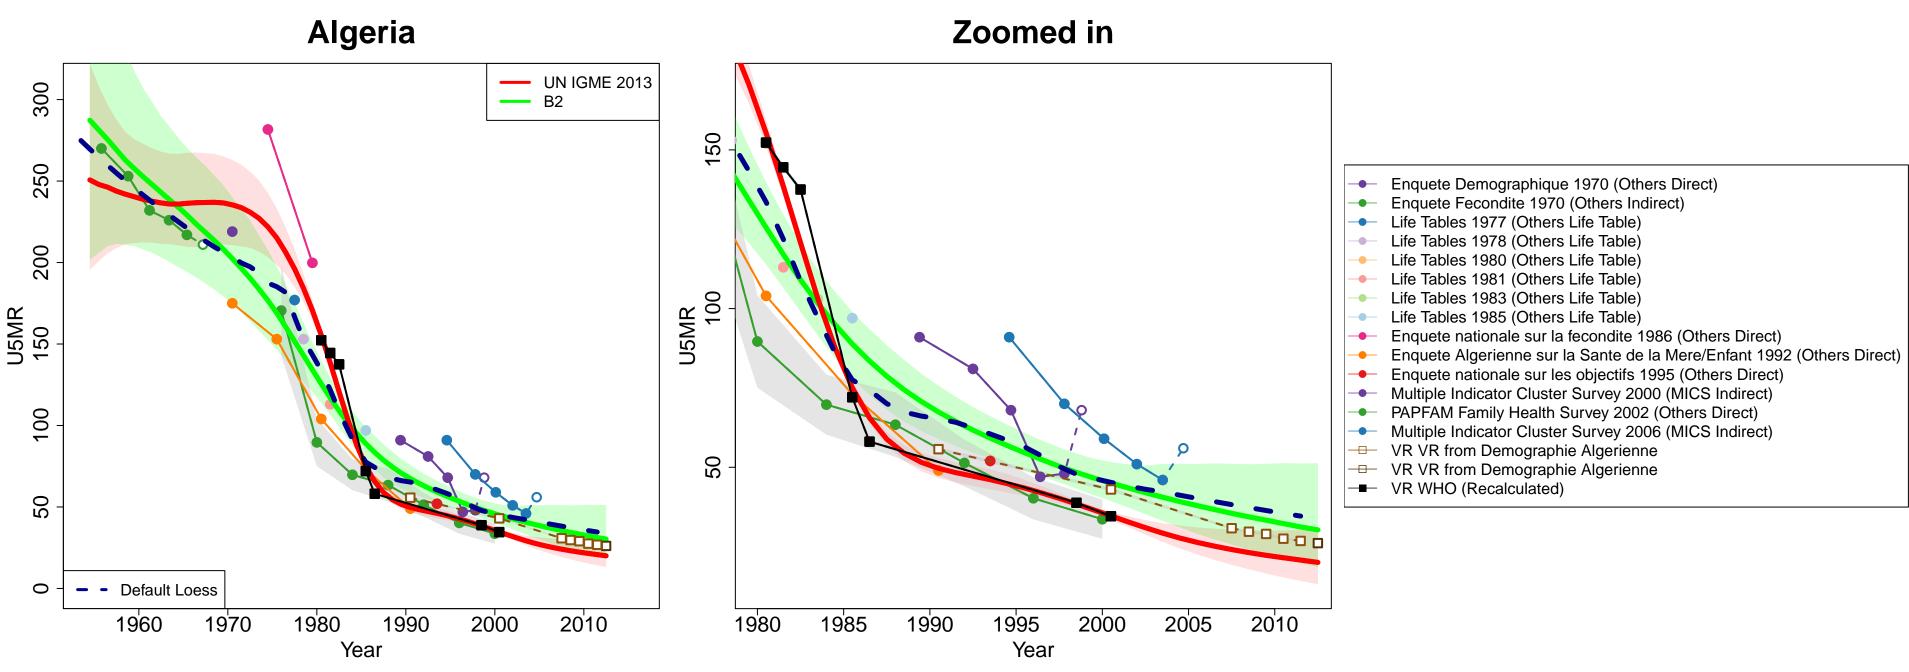

- Survey 1960–1961 (Others Indirect)
  - Post–Enumeration Survey 1976 (Others Indirect)
  - Census 1985 (Census Indirect)
- Survey 1991 (Others Indirect)
- Demographic and Health Survey 1992–1993 (DHS Indirect)
  - Demographic and Health Survey 1992–1993 (DHS Direct)
- Demographic and Health Survey 1998–1999 (DHS Indirect)
- Demographic and Health Survey 1998–1999 (DHS Direct)
- Demographic and Health Survey 2003 (DHS Indirect)
- Demographic and Health Survey 2003 (DHS Direct)
- Recensement General de la Population et de l'Habitat (RGPH) 2005 (Others Househole
- Census 2006 (Census Indirect)
- Multiple Indicator Cluster Survey 2006 (MICS Indirect)
- Recensement General de la Population et de l'Habitat (RGPH) 2006 (Census Indirect)
- Demographic and Health Survey 2010 (DHS Direct)
- Demographic and Health Survey (Preliminary) 2010 (DHS Direct)