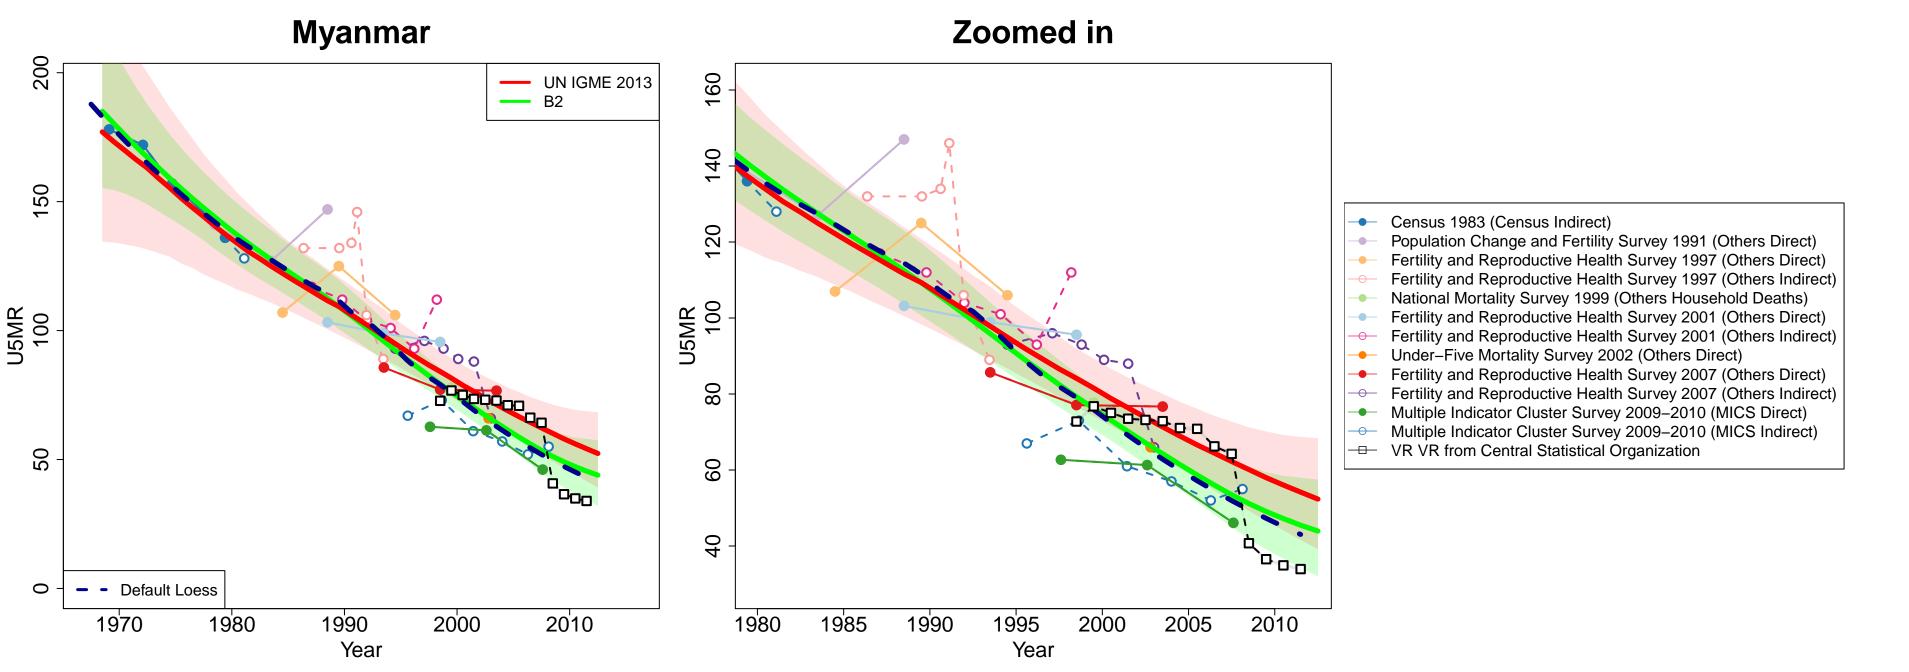

06 (MICS Indirect)
- Recensement General de la Population et de l'Habitat (RGPH) 2006 (Census Indirect)
- Demographic and Health Survey 2010 (DHS Direct)
- Demographic and Health Survey (Preliminary) 2010 (DHS Direct)



















- Census 1977 (Census Indirect)
- Census 1985 (Census Indirect)
- Census 1990 (Census Indirect)
- Census 1995 (Census Indirect)
- Poverty and Vulnerability Survey 1997 (Others Indirect)
- Census 2000 (Census Indirect)
- Vulnerability and Poverty Assessment 2004 (Others Indirect)
- Census 2006 (Census Indirect)
- Demographic and Health Survey Final 2009 (DHS Indirect)
- Demographic and Health Survey 2009 (DHS Direct)
- UR Vital Registration data from Statistical Yearbook of Maldives 2005 version
- VR Vital Statistics
- ── VR WHO
- VR WHO (Recalculated)











- Socio-Demographic Survey in 5 towns 1975 (Others Indirect)
- Socio-Demographic Survey 1977–1979 (Others Indirect)
- Child Health Survey 1988 (Others Direct)
- Child Health Survey 1988 (Others Indirect)
- Census 1993 (Census Indirect)
- Family Health Survey 1995 (Others Direct)
- Family Health Survey 1995 (Others Indirect)
- Comprehensive Health Survey for Evaluation and Reproductive Health 2000 (Others In
- Census 2003 (Others Household Deaths)
- Census 2003 (Census Indirect)
- ── VR WHO
- VR Data from Ministry of Health Annual Health Report









- Census 1955 (Others Household Deaths)
- Census 1973 (Census Indirect)
- Census 1983 (Census Indirect)
- UNICEF Survey 1985 (Others Indirect)
- UNICEF Survey (Urban) 1985 (Others Indirect)
- Census 1992 (Others Household Deaths)
- Cen