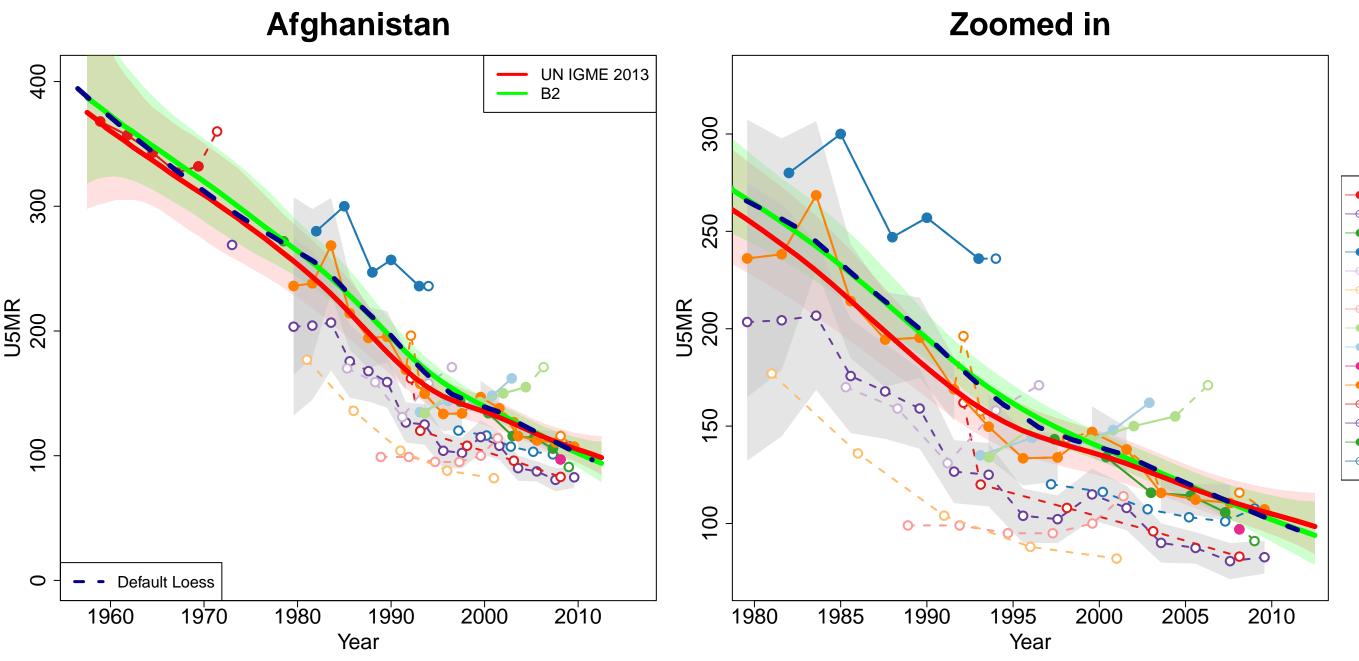

- National Demographic and Family Guidance Survey 1972 (Others Indirect)
  - National Demographic and Family Guidance Survey 1973 (Others Household Deaths)
  - Census 1978 (Others Household Deaths)
  - Multiple Indicator Cluster Survey 1997 (MICS Indirect)
  - Multiple Indicator Cluster Survey 2000 (MICS Indirect)
  - Multiple Indicator Cluster Survey 2003 (MICS Direct)
  - Multiple Indicator Cluster Survey 2003 (MICS Indirect)
  - National Risk and Vulnerability Assessment Survey 2007–2008 (Others Indirect)
  - Demographic and Health Survey 2007 (Other DHS Indirect)
  - Afghanistan Mortality Survey 2008 (Others Household Deaths)
  - Afghanistan Mortality Survey 2010 (DHS Direct)
  - Afghanistan Mortality Survey 2010 (DHS Direct)
  - → Afghanistan Mortality Survey 2010 (DHS Direct)
  - Multiple Indicator Cluster Survey Excluding South 2011 (MICS Indirect)
  - Multiple Indicator Cluster Survey 2011 (MICS Indirect)