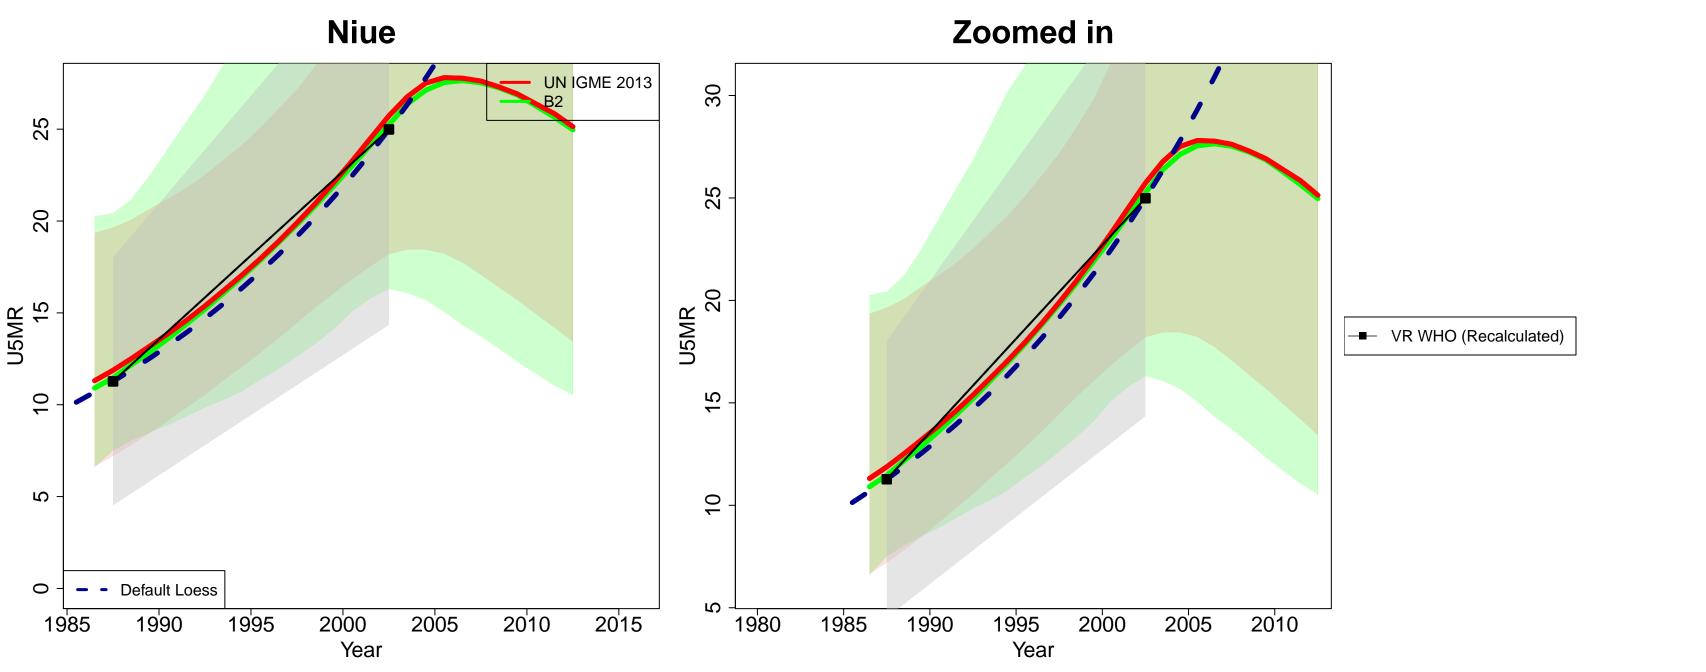

(MICS Indirect)
- Recensement General de la Population et de l'Habitat (RGPH) 2006 (Census Indirect)
- Demographic and Health Survey 2010 (DHS Direct)
- Demographic and Health Survey (Preliminary) 2010 (DHS Direct)



















- Census 1977 (Census Indirect)
- Census 1985 (Census Indirect)
- Census 1990 (Census Indirect)
- Census 1995 (Census Indirect)
- Poverty and Vulnerability Survey 1997 (Others Indirect)
- Census 2000 (Census Indirect)
- Vulnerability and Poverty Assessment 2004 (Others Indirect)
- Census 2006 (Census Indirect)
- Demographic and Health Survey Final 2009 (DHS Indirect)
- Demographic and Health Survey 2009 (DHS Direct)
- UR Vital Registration data from Statistical Yearbook of Maldives 2005 version
- VR Vital Statistics
- ── VR WHO
- VR WHO (Recalculated)











- Socio-Demographic Survey in 5 towns 1975 (Others Indirect)
- Socio-Demographic Survey 1977–1979 (Others Indirect)
- Child Health Survey 1988 (Others Direct)
- Child Health Survey 1988 (Others Indirect)
- Census 1993 (Census Indirect)
- Family Health Survey 1995 (Others Direct)
- Family Health Survey 1995 (Others Indirect)
- Comprehensive Health Survey for Evaluation and Reproductive Health 2000 (Others In
- Census 2003 (Others Household Deaths)
- Census 2003 (Census Indirect)
- ── VR WHO
- VR Data from Ministry of Health Annual Health Report









- Census 1955 (Others Household Deaths)
- Census 1973 (Census Indirect)
- Census 1983 (Census Indirect)
- UNICEF Survey 1985 (Others Indirect)
- UNICEF Survey (Urban) 1985 (Others Indirect)
- Census 1992 (Others Household Deaths)
- Censu