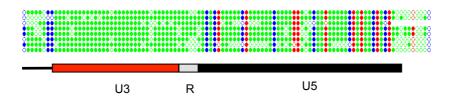

## LTR-GFP-LTR 6-11 (LTR3') + R10

CGCHGCHH

Supporting Figure S5. DNA Methylation status of the 3'LTR of the LTR-GFP-LTR silenced transgene. The 3' region of the LTR-GFP-LTR transgene, including the 3' LTR, was amplified and sequenced from bisulfite converted DNA from R10-treated leaves of the LTR-GFP-LTR 6-11 transgenic line. Ten clones were sequenced from each transgene (only one sequence is shown when the same sequence was obtained several times). The different regions of the transgene are shown under the sequence. The methylation state of each cytosine is shown as in Figures 3 and 4.