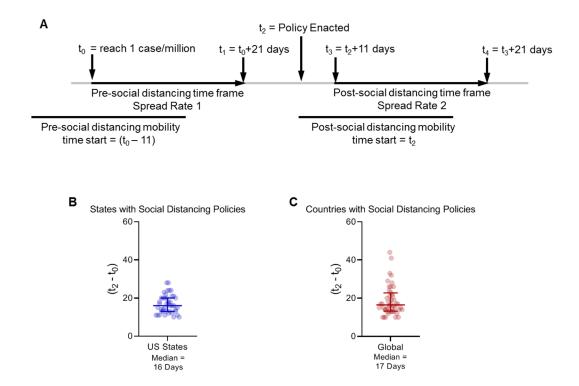

**Figure S1. Time periods used for data analysis. (A)** Schematic showing time frames used for data analysis. **(B)** Time from reaching 1 case per million to implementation of social distancing policy in US states where policies were implemented. The median time of 16 days was used for states with no social distancing policy. Median with interquartile range. **(C)** Time from reaching 1 case per million to implementation of social distancing policy in countries where policies were implemented. The median time of 17 days was used for countries with no social distancing policy. Median with interquartile range.