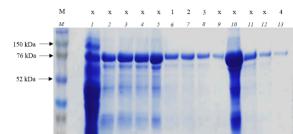

## Raw S1 Fig for SDS-PAGE profile

**SDS-PAGE profile of** *Pam***Tps1 two-steps purification**. Lane M: Full-Range Rainbow<sup>™</sup> molecular weight markers; lane 1: crude extract; lanes 2-9: IMAC fractions; lane 10: pooled and concentrated IMAC fractions; lanes 11-13: GF fractions.

Lanes label with x represent lanes not included in the final S1 Fig. The original lanes of M, 6-8 and 13 represent lanes M, 1-3 and 4 in the final S1 Fig, respectively.

x x x x x x 5 6 7 8 9 1 2 3 4