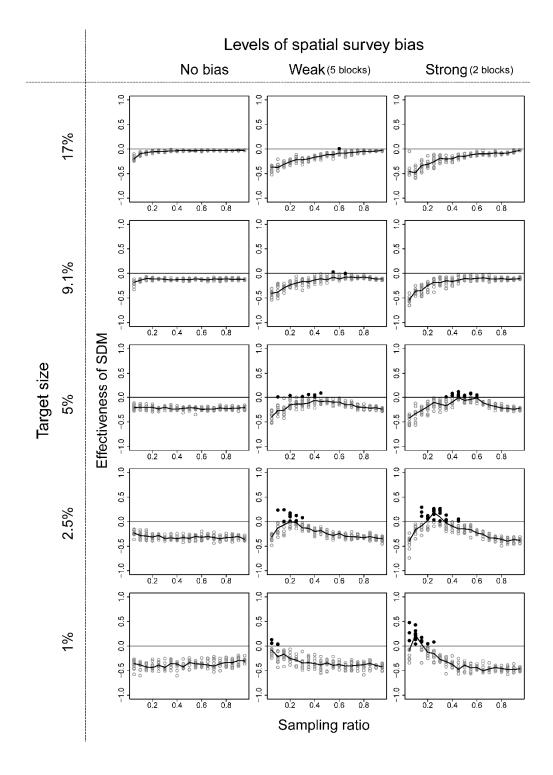

**Fig B** Performance of the ecological niche model (ENM) approach using GAM in the community structure type 2 illustrated in Figs 2c and d. See Fig A in S3 Figs for more details.

**Fig C** Performance of the ecological niche model (ENM) approach using GAM in the community structure type 3 illustrated in Figs 2e and f. See Fig A in S3 Figs for more details.