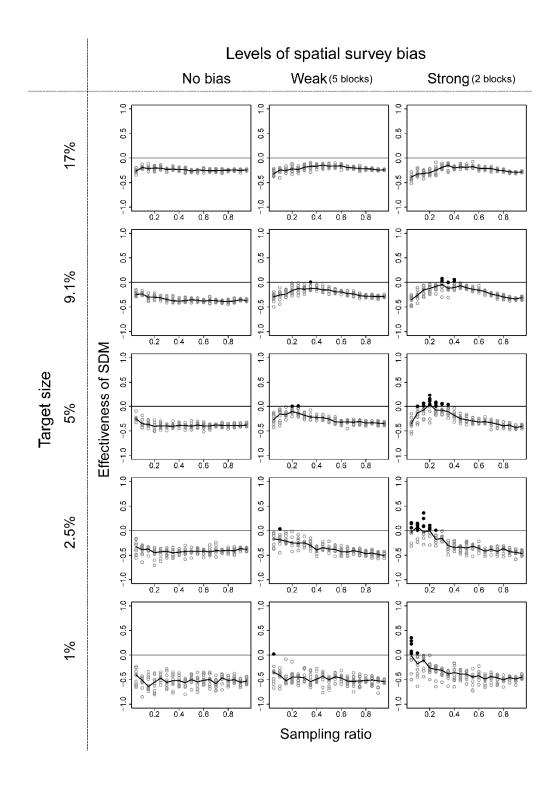

**Fig B** Performance of the ecological niche model (ENM) approach using GAM in the community structure type 2 illustrated in Figs 2c and d. See Fig A in S3 Figs for more details.

**Fig C** Performance of the ecological niche model (ENM) approach using GAM in the community structure type 3 illustrated in Figs 2e and f. See Fig A in S3 Figs for more details.