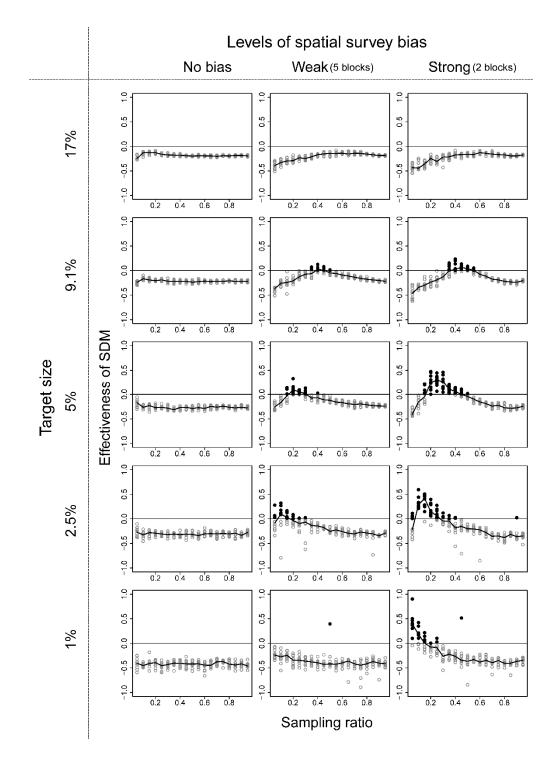

**Fig A** Performance of the ecological niche model (ENM) approach using GAM in the community structure type 1 illustrated in Figs 2a and b. Black filled circles are values when the SDM approach is beneficial, and gray open circles are the other case. Line chart shows median value in each condition.