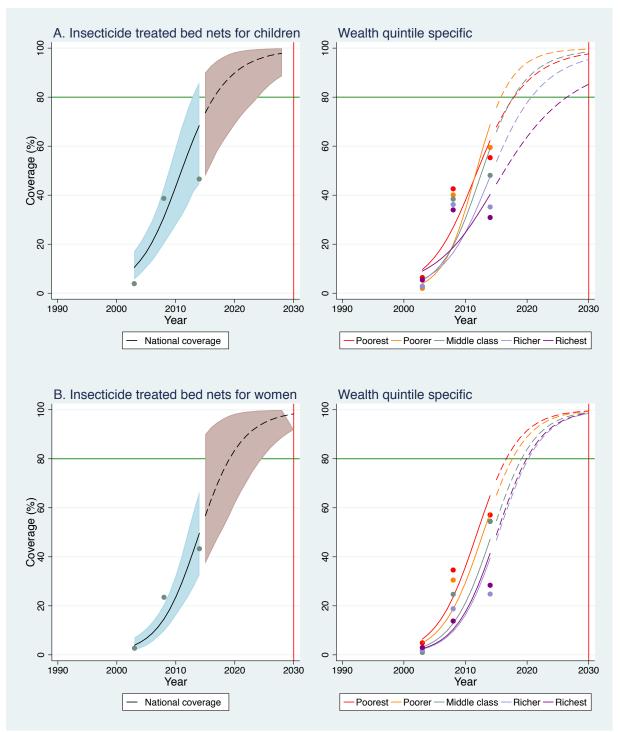

## S2 Fig: Trends and projections of the coverage of insecticide treated bed nets for children under five and pregnant women in Ghana, 2003-2030

Note: (A) Coverage of insecticide treated bed nets for children under five (B) Coverage of insecticide treated bed nets for pregnant women

The figures on the left panel represent national coverage, and the figures on the right panel show coverage across wealth quintiles. The dots indicate observed estimates from raw data. The lines show the posterior mean estimates (dashed line for projected values for future); the shaded area shows the 95% credible intervals