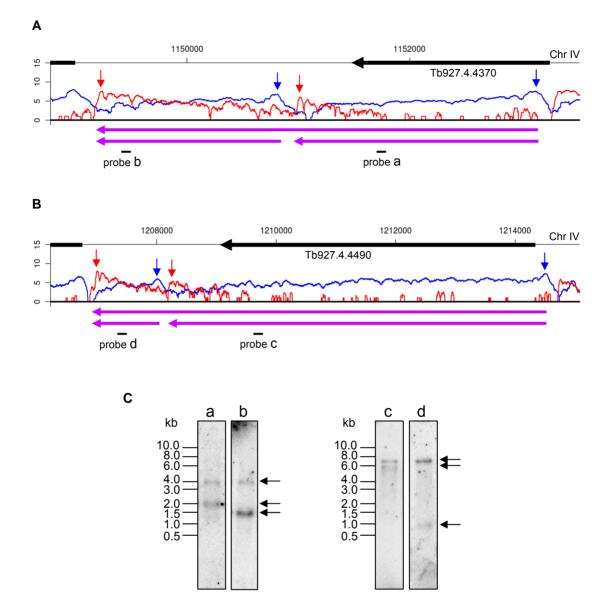

**Figure S5. Experimental validation of** *T. brucei* genes that produce alternatively processed transcripts. Overlay of the number of reads (log<sub>2</sub>) from 5'-end- (blue) and 3'-end-enriched (red) libraries aligning to the shown regions of chromosome IV covering the transcripts produced for Tb927.4.4370 (*A*) and Tb927.4.4490 (*B*). Black arrows represent the annotated ORFs and purple arrows represent transcripts suggested by the internal tags (peaks in the pileups are indicated with red and blue downward arrows) and end-reads (not shown) alignment to the *T. brucei* genome. Note that Tb927.4.4370 is another example of a gene with a misanotated translation start codon. The positions of the regions hybridizing to specific probes are indicated by short black lines. (*C*) Northern blots of total RNA fractionated on denaturing agarose gels with the indicated (a – d) probes. Both probes a and b detect the full-length Tb927.4.4370 transcript. Probe a additionally detects a shorter transcript containing the Tb927.4.4370 ORF, while probe b additionally detects a shorter transcript that is a part of the 3' UTR of the full-length Tb927.4.4370 transcript. Probes c and d both detect the full-length Tb927.4.4490 ORF, while probe c additionally detects a shorter transcript containing the Tb927.4.4490 transcript. Probe c additionally detects a shorter transcript containing the Tb927.4.4490 transcript. Probe c additionally detects a shorter transcript containing the Tb927.4.4490 transcript. Probe c additionally detects a shorter transcript containing the Tb927.4.4490 transcript. Probe c additionally detects a shorter transcript containing the Tb927.4.4490 transcript. Probe c additionally detects a shorter transcript containing the Tb927.4.4490 transcript. Probe c additionally detects a shorter transcript containing the Tb927.4.4490 transcript. Probe c additionally detects a shorter transcript containing the Tb927.4.4490 transcript. Probe c additionally detects a shorter transcript containing the Tb927.4.4490 transcript. Probe c a