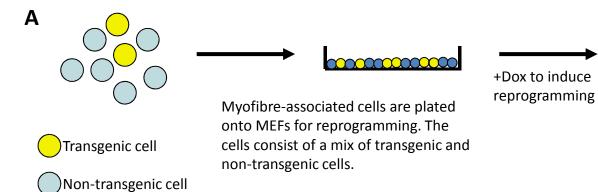

В





Some of the transgenic cells reprogram into iPS cells.

| Cell type                                                                                | Efficiency of reprogramming X%<br>(No of colonies / No of cells seeded) |                   |
|------------------------------------------------------------------------------------------|-------------------------------------------------------------------------|-------------------|
|                                                                                          | Expt 1                                                                  | Expt 2            |
| Skeletal muscle progenitors<br>(Sca1- CD45- Mac1- B1-integrin CXCR4-;<br>"SMPs" in text) | 0.7%<br>(15/2100)                                                       | 2.8%<br>(38/