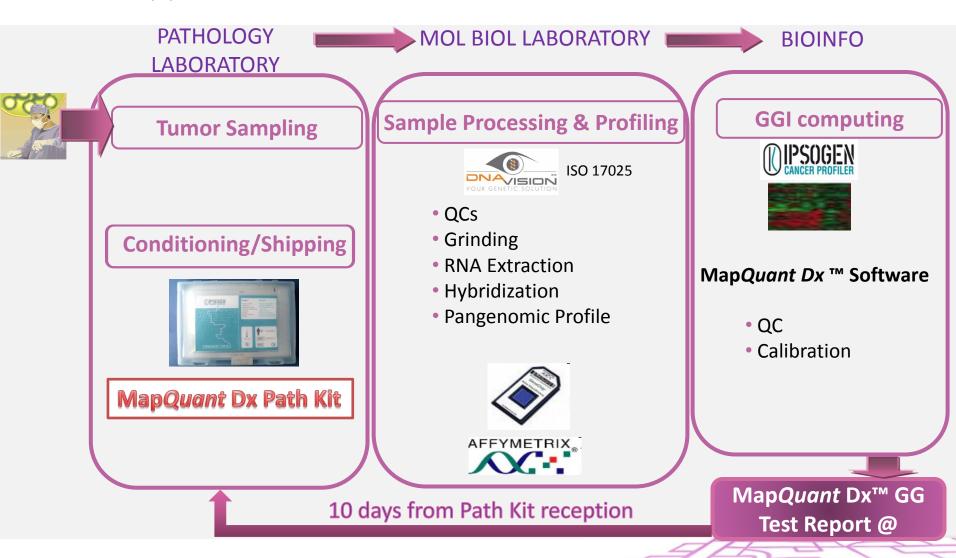

# GGI MapQuant Dx™ Process

**Feasability Study** IJB, Brussels 26/10/2009.

## MapQuant Dx™ Process

A 3-step process