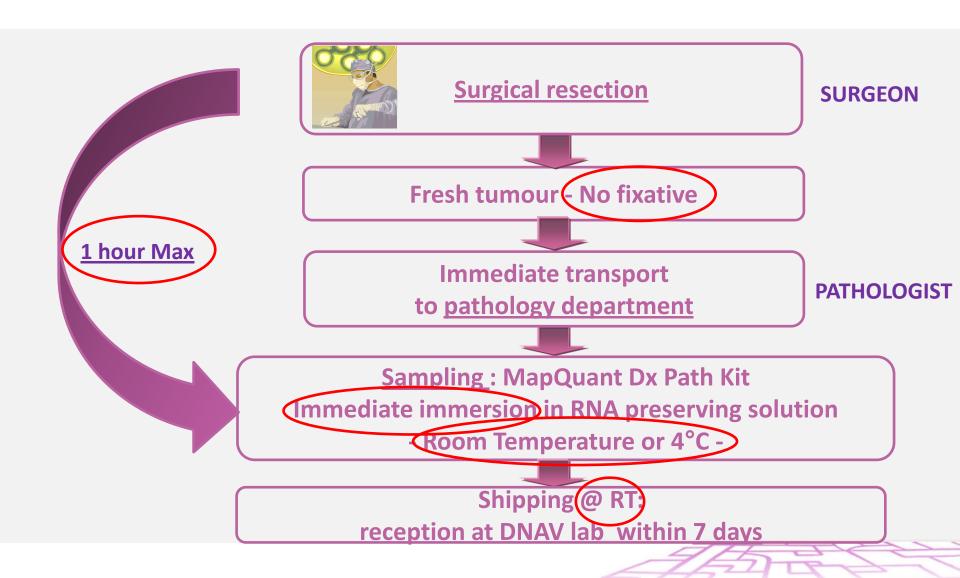

### Sampling

- Surgical biopsy
- representative sample
- Ø 3 mm min.
- Fresh

Immediate immersion in preservative solution (1 hour max after resection)

### **Storage**

- never freeeze
- •+4°C or RT

Immediate immersion in preservative solution (1 hour max after resection)