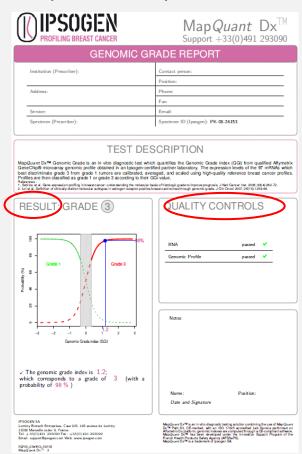

## **MapQuant Dx Genomic Grade Test Report**

• Test report sent by e-mail and FAX: