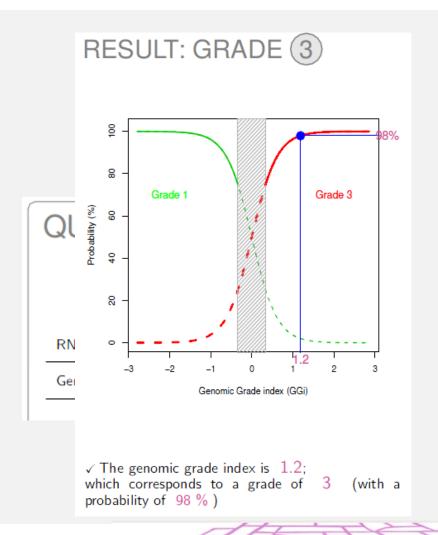

/S control slide included / Lame contrôle HE/S incluse Q

Once completed, place this form, slide mailer and bag containing tube & absorbent in the outer blue box. Close the box and seal it with the security seal label.

Placer ce formulaire rempli ainsi que le porte-lame et le sachet contenant le tube & la matière absorbante dans la boîte bleue. Fermer la boîte puis sceller avec l'étiquette de sécurité.

Je déclare avoir pris connaissance et avoir compris les conditions générales d'utilisation du test MapQuant Dx™ Genomic Grade / I acknowledged that I have read and understood the general conditions of use of the MapQuant Dx™ Genomic Grade (www.ipsogen.com)

| date and signature |
|--------------------|

## **MapQuant Dx Genomic Grade Test Report**

• Test report sent by e-mail and FAX: