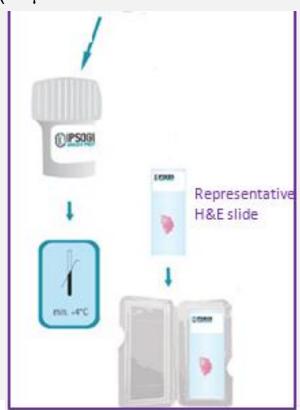

## MapQuant Dx Path Kit preparation for shipping

**SRF** 

#### **Path Kit**

**Shipping ASAP** 

- Specimen in RNA preservative solution
- H&E slide

SRF

Temperature probe

• IATA 650 compliant packaging +15°C to +25°C (NO DRY ICE)