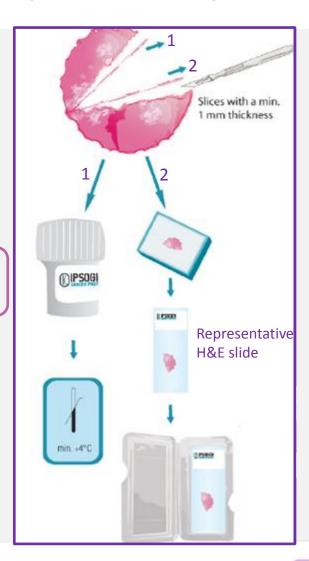

## **Tumour Sampling from fresh tissue and Storage**

MapQuant Dx™ Path Kit: tissue sample collection & RNA preservation during storage and transport

### Sampling

- Surgical biopsy
- representative sample
- Ø 3 mm min.
- Fresh

Immediate immersion in preservative solution (1 hour max after resection)

### **Storage**

- never freeeze
- •+4°C or RT