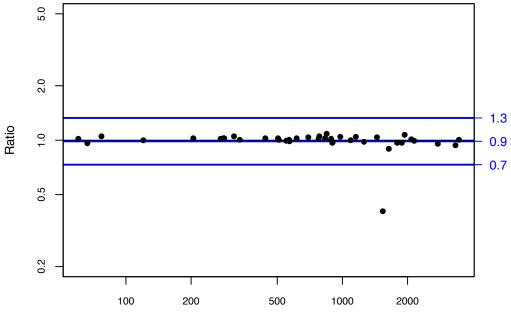

**RANTES – Invitrogen** 

Geometric Mean

|   | parameter                            | value        |
|---|--------------------------------------|--------------|
| 1 | Cytokine                             | RANTES       |
| 2 | Vendor                               | INV_MAG      |
| 3 | Samples included in this agreement   | 40           |
| 4 | Proportion of both readings in range | 100.0        |
| 5 | Limits of agreement                  | 0.73 to 1.33 |
| 6 | Constant variance p.value            | 0.315        |
| 7 | Constant ratio p.value               | 0.249        |
| 8 | Ratio is 1 p.value                   | 0.552        |
|   |                                      |              |

RANTES - INV\_MAG

Geometric Mean