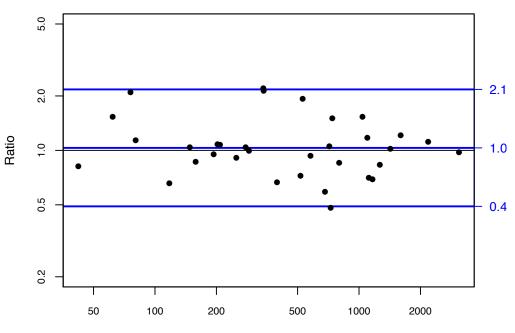

## Figure S27

Α

|   | parameter                            | value        |
|---|--------------------------------------|--------------|
| 1 | Cytokine                             | RANTES       |
| 2 | Vendor                               | Invitrogen   |
| 3 | Samples included in this agreement   | 33           |
| 4 | Proportion of both readings in range | 89.2         |
| 5 | Limits of agreement                  | 0.49 to 2.17 |
| 6 | Constant variance p.value            | 0.748        |
| 7 | Constant ratio p.value               | 0.406        |
| 8 | Ratio is 1 p.value                   | 0.627        |

**RANTES – Invitrogen** 

Geometric Mean

|   | parameter                            | value        |
|---|--------------------------------------|--------------|
| 1 | Cytokine                             | RANTES       |
| 2 | Vendor                               | INV_MAG      |
| 3 | Samples included in this agreement   | 40           |
| 4 | Proportion of both readings in range | 100.0        |
| 5 | Limits of agreement                  | 0.73 to 1.33 |
| 6 | Constant variance p.value            | 0.315        |
| 7 | Constant ratio p.value               | 0.249        |
| 8 | Ratio is 1 p.value                   | 0.552        |
|   |                                      |              |