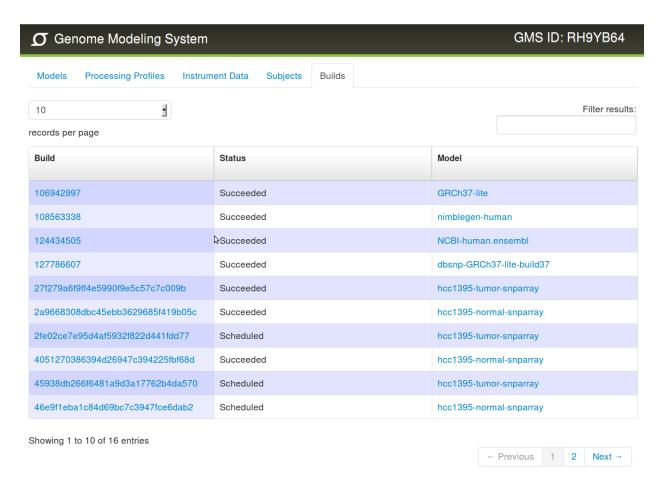

### A. Summary of existing builds



### B. Sample view for a single sample



GMS ID: U6GNV74

# H\_NJ-HCC1395 sample



#### C. Detailed summary for a single build

GMS ID: U6GNV74

173248c1921443eeb345f32c9930dd39

## hcc1395-normal-refalign-exome build

| Attribute          | Value                                                                          |
|--------------------|--------------------------------------------------------------------------------|
| status             | Succeeded                                                                      |
| user               | ubuntu                                                                         |
| model              | 2891377978                                                                     |
| subject            | 2889981254