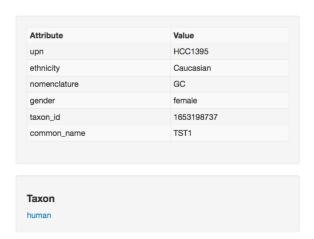

### A. Summary of existing builds



### B. Sample view for a single sample



GMS ID: U6GNV74

# H\_NJ-HCC1395 sample



#### C. Detailed summary for a single build

GMS ID: U6GNV74

173248c1921443eeb345f32c9930dd39

## hcc1395-normal-refalign-exome build

| Attribute          | Value                                                                          |
|--------------------|--------------------------------------------------------------------------------|
| status             | Succeeded                                                                      |
| user               | ubuntu                                                                         |
| model              | 2891377978                                                                     |
| subject            | 2889981254                                                                     |
| files              | data errors out